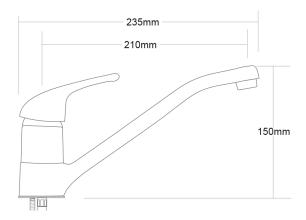

## **FORENO Sink Mixer**

| PRODUCT CODE        | FMX1                                                 |
|---------------------|------------------------------------------------------|
|                     |                                                      |
| COLOUR/FINISHES     | Chrome                                               |
| PRESSURE TYPE       | All Pressures                                        |
| MIN. PRESSURE       | 35kPa                                                |
| MAX. PRESSURE       | 500kPa (As per NZ Building Code AS/NZ<br>3500.1)     |
| WELS RATING         | Low/Unequal 4 Star; 7L/min<br>Mains 4 Star; 6.5L/min |
| MAX. TEMPERATURE    | 65°C                                                 |
| PLUMBING CONNECTION | 15mm                                                 |

Specifications and dimensions are subject to change without notice.

Installation instructions are available from the product page on <a href="https://www.foreno.co.nz">www.foreno.co.nz</a>

BUILDING CODE CLAUSES RELEVANT TO THIS PRODUCT: Clause G12 Water Supplies, specifically G12.3.5, G12.3.6, and G12.3.7. www.foreno.co.nz/building-code-clauses/