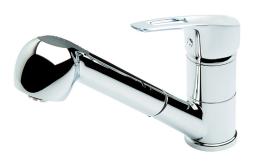

## FORENO Extractable Loop Lever Sink Mixer

| PRODUCT CODE        | FMV3                                                                                                  |
|---------------------|-------------------------------------------------------------------------------------------------------|
|                     |                                                                                                       |
| COLOUR/FINISHES     | Chrome                                                                                                |
| PRESSURE TYPE       | Mains Pressure only                                                                                   |
| MIN. PRESSURE       | 150kPa                                                                                                |
| MAX. PRESSURE       | 500kPa (As per NZ Building Code AS/NZ 3500.1)                                                         |
| WELS RATING         | Mains 4 Star; 7L/min                                                                                  |
| MAX. TEMPERATURE    | 65°C                                                                                                  |
| PLUMBING CONNECTION | 15mm                                                                                                  |
| REPLACEMENT PART/S  | Spray Handpiece – FORPT24<br>Loop Lever Handle – FORPT56<br>Nylon Pullout Spray Mixer Hose – FORPT219 |