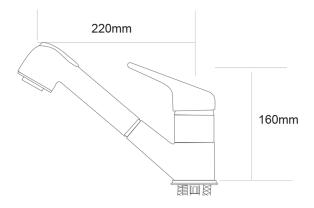

## FORENO Extractable Loop Lever Sink Mixer

| PRODUCT CODE        | FMV3                                                                                                  |
|---------------------|-------------------------------------------------------------------------------------------------------|
|                     |                                                                                                       |
| COLOUR/FINISHES     | Chrome                                                                                                |
| PRESSURE TYPE       | Mains Pressure only                                                                                   |
| MIN. PRESSURE       | 150kPa                                                                                                |
| MAX. PRESSURE       | 500kPa (As per NZ Building Code AS/NZ 3500.1)                                                         |
| WELS RATING         | Mains 4 Star; 7L/min                                                                                  |
| MAX. TEMPERATURE    | 65°C                                                                                                  |
| PLUMBING CONNECTION | 15mm                                                                                                  |
| REPLACEMENT PART/S  | Spray Handpiece – FORPT24<br>Loop Lever Handle – FORPT56<br>Nylon Pullout Spray Mixer Hose – FORPT219 |

Specifications and dimensions are subject to change without notice.

Installation instructions are available from the product page on <a href="https://www.foreno.co.nz">www.foreno.co.nz</a>

BUILDING CODE CLAUSES RELEVANT TO THIS PRODUCT: Clause G12 Water Supplies, specifically G12.3.5, G12.3.6, and G12.3.7. www.foreno.co.nz/building-code-clauses/