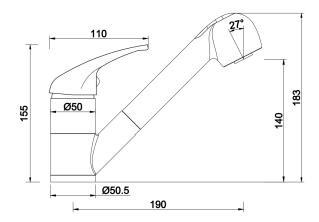

## FORENO Pull Out Spray Sink Mixer

| PRODUCT CODE        | FMV2                                                                                             |
|---------------------|--------------------------------------------------------------------------------------------------|
|                     |                                                                                                  |
| COLOUR/FINISHES     | Chrome                                                                                           |
| MAX. PRESSURE       | 500kPa (As per NZ Building Code AS/NZ 3500.1)                                                    |
| WELS RATING         | Mains 4 Star; 7L/min                                                                             |
| MAX. TEMPERATURE    | 65°C                                                                                             |
| PLUMBING CONNECTION | 15mm                                                                                             |
| REPLACEMENT PART/S  | Nylon Pullout Spray Mixer Hose – FORPT219<br>Spray Handpiece – FORPT24<br>Mixer Handle – FORPT21 |

Specifications and dimensions are subject to change without notice.

Installation instructions are available from the product page on <a href="https://www.foreno.co.nz">www.foreno.co.nz</a>

BUILDING CODE CLAUSES RELEVANT TO THIS PRODUCT: Clause G12 Water Supplies, specifically G12.3.5, G12.3.6, and G12.3.7. www.foreno.co.nz/building-code-clauses/