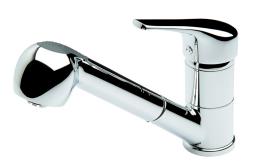

## FORENO Pull Out Spray Sink Mixer

| PRODUCT CODE        | FMV2                                                                                             |
|---------------------|--------------------------------------------------------------------------------------------------|
|                     |                                                                                                  |
| COLOUR/FINISHES     | Chrome                                                                                           |
| MAX. PRESSURE       | 500kPa (As per NZ Building Code AS/NZ 3500.1)                                                    |
| WELS RATING         | Mains 4 Star; 7L/min                                                                             |
| MAX. TEMPERATURE    | 65°C                                                                                             |
| PLUMBING CONNECTION | 15mm                                                                                             |
| REPLACEMENT PART/S  | Nylon Pullout Spray Mixer Hose – FORPT219<br>Spray Handpiece – FORPT24<br>Mixer Handle – FORPT21 |