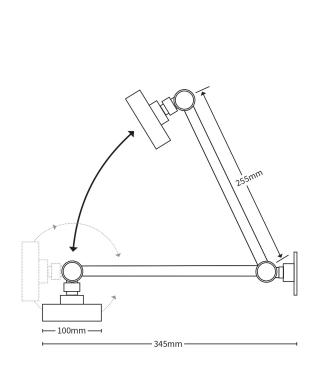

15mm

FMS81RWCH

Adjustable arm angle

Arm Length: 230mm

Specifications and dimensions are subject to change without notice.

Installation instructions are available from the product page on www.foreno.co.nz

BUILDING CODE CLAUSES RELEVANT TO THIS PRODUCT: Clause G12 Water Supplies, specifically G12.3.5, G12.3.6, and G12.3.7. www.foreno.co.nz/building-code-clauses/