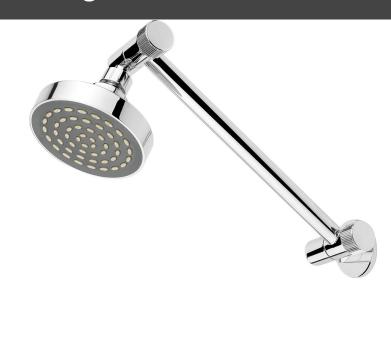

## FORENO Deluxe High Rise Shower Rose

PRODUCT CODE

PLUMBING CONNECTION

**FEATURES** 

|                  | Head diameter: 100mm<br>Swivel head                  |
|------------------|------------------------------------------------------|
| COLOUR/FINISHES  | Chrome                                               |
| PRESSURE TYPE    | All Pressures                                        |
| MIN. PRESSURE    | 35kPa                                                |
| MAX. PRESSURE    | 500kPa (As per NZ Building Code AS/NZ 3500.1)        |
| WELS RATING      | Low/Unequal 3 Star; 7.5L/min<br>Mains 3 Star; 8L/min |
| MAX. TEMPERATURE | 65°C                                                 |