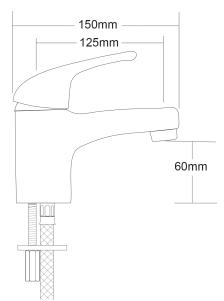

| PRODUCT CODE        | FMB5                                                 |
|---------------------|------------------------------------------------------|
|                     |                                                      |
| COLOUR/FINISHES     | Chrome                                               |
| PRESSURE TYPE       | All Pressures                                        |
| MIN. PRESSURE       | 35kPa                                                |
| MAX. PRESSURE       | 500kPa (As per NZ Building Code AS/NZ<br>3500.1)     |
| WELS RATING         | Low/Unequal 2 Star; 9.5L/min<br>Mains 3 Star; 8L/min |
| MAX. TEMPERATURE    | 65°C                                                 |
| PLUMBING CONNECTION | 15mm                                                 |