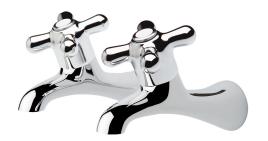

## **FORENO Bath Taps**

| PRODUCT CODE        | FEB2HT                                        |
|---------------------|-----------------------------------------------|
|                     |                                               |
| COLOUR/FINISHES     | Chrome                                        |
| PRESSURE TYPE       | All Pressures                                 |
| MIN. PRESSURE       | 17kPa                                         |
| MAX. PRESSURE       | 500kPa (As per NZ Building Code AS/NZ 3500.1) |
| MAX. TEMPERATURE    | 65°C                                          |
| PLUMBING CONNECTION | 15mm<br>20mm                                  |
| HEADWORKS           | Half Turn<br>Standard                         |
| REPLACEMENT PART/S  | Cross Top Handle – FORPT64                    |
| CERTIFICATION       | Watermark                                     |
|                     |                                               |