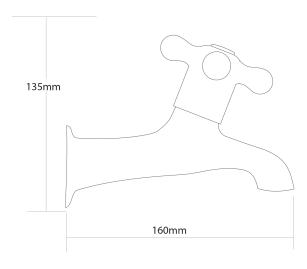

## **FORENO Bath Taps**

| PRODUCT CODE        | FEB2HT                                        |
|---------------------|-----------------------------------------------|
|                     |                                               |
| COLOUR/FINISHES     | Chrome                                        |
| PRESSURE TYPE       | All Pressures                                 |
| MIN. PRESSURE       | 17kPa                                         |
| MAX. PRESSURE       | 500kPa (As per NZ Building Code AS/NZ 3500.1) |
| MAX. TEMPERATURE    | 65°C                                          |
| PLUMBING CONNECTION | 15mm<br>20mm                                  |
| HEADWORKS           | Half Turn<br>Standard                         |
| REPLACEMENT PART/S  | Cross Top Handle – FORPT64                    |
| CERTIFICATION       | Watermark                                     |
|                     |                                               |

Specifications and dimensions are subject to change without notice.

Installation instructions are available from the product page on <a href="https://www.foreno.co.nz">www.foreno.co.nz</a>

BUILDING CODE CLAUSES RELEVANT TO THIS PRODUCT: Clause G12 Water Supplies, specifically G12.3.5, G12.3.6, and G12.3.7. www.foreno.co.nz/building-code-clauses/