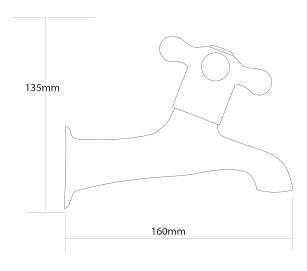

## **FORENO Bath Taps**

| PRODUCT CODE        | FEB2                                          |
|---------------------|-----------------------------------------------|
|                     |                                               |
| COLOUR/FINISHES     | Chrome                                        |
| PRESSURE TYPE       | All Pressures                                 |
| MIN. PRESSURE       | 17kPa                                         |
| MAX. PRESSURE       | 500kPa (As per NZ Building Code AS/NZ 3500.1) |
| MAX. TEMPERATURE    | 65°C                                          |
| PLUMBING CONNECTION | 15mm<br>20mm                                  |
| HEADWORKS           | Half Turn<br>Standard                         |
| REPLACEMENT PART/S  | Cross Top Handle – FORPT64                    |
| CERTIFICATION       | Watermark                                     |