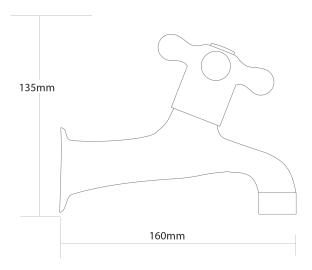

## FORENO Sink Taps

| PRODUCT CODE        | FEB1A                                                  |
|---------------------|--------------------------------------------------------|
|                     |                                                        |
| COLOUR/FINISHES     | Chrome                                                 |
| PRESSURE TYPE       | All Pressures                                          |
| MIN. PRESSURE       | 35kPa                                                  |
| MAX. PRESSURE       | 500kPa (As per NZ Building Code AS/NZ<br>3500.1)       |
| WELS RATING         | Low/Unequal 4 Star; 6.5L/min<br>Mains 3 Star; 8.5L/min |
| MAX. TEMPERATURE    | 65°C                                                   |
| PLUMBING CONNECTION | 15mm                                                   |
| REPLACEMENT PART/S  | Cross Top Handle – FORPT64                             |