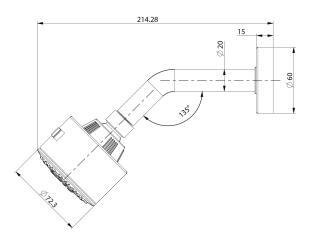

## FORENO Dual Function Shower Rose

| PRODUCT CODE        | FDSR2                                            |
|---------------------|--------------------------------------------------|
|                     |                                                  |
| COLOUR/FINISHES     | Chrome/Grey                                      |
| PRESSURE TYPE       | Mains Pressure only                              |
| MIN. PRESSURE       | 150kPa                                           |
| MAX. PRESSURE       | 500kPa (As per NZ Building Code AS/NZ<br>3500.1) |
| WELS RATING         | Mains 3 Star; 7.5L/min                           |
| MAX. TEMPERATURE    | 65°C                                             |
| PLUMBING CONNECTION | 15mm                                             |

Specifications and dimensions are subject to change without notice.

Installation instructions are available from the product page on <u>www.foreno.co.nz</u>

BUILDING CODE CLAUSES RELEVANT TO THIS PRODUCT: Clause G12 Water Supplies, specifically G12.3.5, G12.3.6, and G12.3.7. www.foreno.co.nz/building-code-clauses/