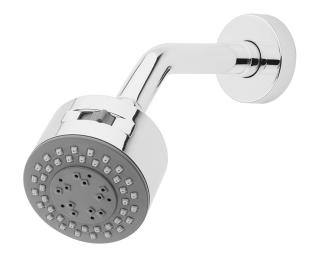

## FORENO Dual Function Shower Rose

| PRODUCT CODE        | FDSR2                                            |
|---------------------|--------------------------------------------------|
|                     |                                                  |
| COLOUR/FINISHES     | Chrome/Grey                                      |
| PRESSURE TYPE       | Mains Pressure only                              |
| MIN. PRESSURE       | 150kPa                                           |
| MAX. PRESSURE       | 500kPa (As per NZ Building Code AS/NZ<br>3500.1) |
| WELS RATING         | Mains 3 Star; 7.5L/min                           |
| MAX. TEMPERATURE    | 65°C                                             |
| PLUMBING CONNECTION | 15mm                                             |