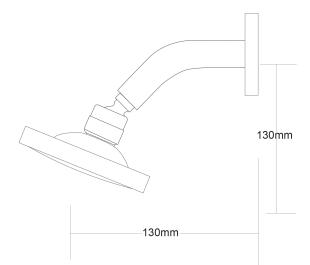

## FORENO Single Function Shower Rose

| PRODUCT CODE        | FDSR1                                                |
|---------------------|------------------------------------------------------|
|                     |                                                      |
| COLOUR/FINISHES     | Chrome/Grey                                          |
| PRESSURE TYPE       | All Pressures                                        |
| MIN. PRESSURE       | 35kPa                                                |
| MAX. PRESSURE       | 500kPa (As per NZ Building Code AS/NZ<br>3500.1)     |
| WELS RATING         | Low/Unequal 3 Star; 8L/min<br>Mains 3 Star; 7.5L/min |
| MAX. TEMPERATURE    | 65°C                                                 |
| PLUMBING CONNECTION | 15mm                                                 |
|                     |                                                      |