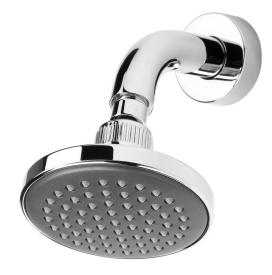

## FORENO Single Function Shower Rose

| PRODUCT CODE        | FDSR1                                                |
|---------------------|------------------------------------------------------|
|                     |                                                      |
| COLOUR/FINISHES     | Chrome/Grey                                          |
| PRESSURE TYPE       | All Pressures                                        |
| MIN. PRESSURE       | 35kPa                                                |
| MAX. PRESSURE       | 500kPa (As per NZ Building Code AS/NZ<br>3500.1)     |
| WELS RATING         | Low/Unequal 3 Star; 8L/min<br>Mains 3 Star; 7.5L/min |
| MAX. TEMPERATURE    | 65°C                                                 |
| PLUMBING CONNECTION | 15mm                                                 |
|                     |                                                      |