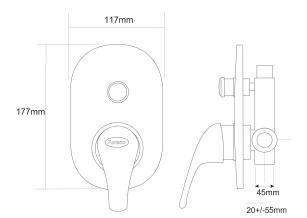

| PRODUCT CODE        | FDC7                                             |
|---------------------|--------------------------------------------------|
|                     |                                                  |
| COLOUR/FINISHES     | Chrome                                           |
| PRESSURE TYPE       | Mains Pressure only                              |
| MIN. PRESSURE       | 150kPa                                           |
| MAX. PRESSURE       | 500kPa (As per NZ Building Code AS/NZ<br>3500.1) |
| MAX. TEMPERATURE    | 65°C                                             |
| PLUMBING CONNECTION | 15mm                                             |
| FACEPLATE (W X H)   | 117 x 177 mm                                     |
| REPLACEMENT PART/S  | Mixer Handle – FORPT21                           |
|                     |                                                  |