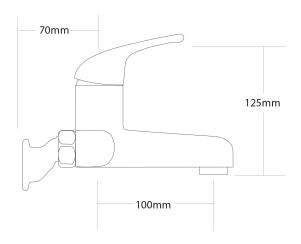

## **FORENO Bath Mixer**

| PRODUCT CODE        | FBX2                                             |
|---------------------|--------------------------------------------------|
|                     |                                                  |
| COLOUR/FINISHES     | Chrome                                           |
| PRESSURE TYPE       | All Pressures                                    |
| MIN. PRESSURE       | 35kPa                                            |
| MAX. PRESSURE       | 500kPa (As per NZ Building Code AS/NZ<br>3500.1) |
| MAX. TEMPERATURE    | 65°C                                             |
| WALL CONNECTION     | 100mm-230mm Offset Width Adjustment              |
| PLUMBING CONNECTION | 15mm<br>20mm                                     |
| REPLACEMENT PART/S  | Handle – FORPT21                                 |
| CARTRIDGE TYPE      | FORPT22 – 40mm European Ceramic<br>Cartridge     |