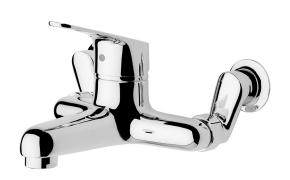

## **FORENO Bath Mixer**

| PRODUCT CODE        | FBX2                                             |
|---------------------|--------------------------------------------------|
|                     |                                                  |
| COLOUR/FINISHES     | Chrome                                           |
| PRESSURE TYPE       | All Pressures                                    |
| MIN. PRESSURE       | 35kPa                                            |
| MAX. PRESSURE       | 500kPa (As per NZ Building Code AS/NZ<br>3500.1) |
| MAX. TEMPERATURE    | 65°C                                             |
| WALL CONNECTION     | 100mm-230mm Offset Width Adjustment              |
| PLUMBING CONNECTION | 15mm<br>20mm                                     |
| REPLACEMENT PART/S  | Handle – FORPT21                                 |
| CARTRIDGE TYPE      | FORPT22 – 40mm European Ceramic<br>Cartridge     |