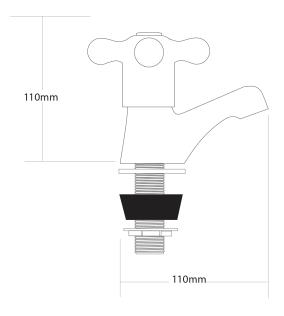

## **FORENO Basin Taps**

| PRODUCT CODE        | FBT1                                                        |
|---------------------|-------------------------------------------------------------|
|                     |                                                             |
| COLOUR/FINISHES     | Chrome                                                      |
| PRESSURE TYPE       | All Pressures                                               |
| MIN. PRESSURE       | 17kPa                                                       |
| MAX. PRESSURE       | 500kPa (As per NZ Building Code AS/NZ 3500.1)               |
| WELS RATING         | Low/Unequal 2 Star; 11.5L/min<br>Mains 3 Star; 8.5L/min     |
| MAX. TEMPERATURE    | 65°C                                                        |
| PLUMBING CONNECTION | 15mm                                                        |
| HEADWORKS           | Half Turn<br>Standard                                       |
| REPLACEMENT PART/S  | Non Rising Headwork – FORPT65<br>Cross Top Handle – FORPT64 |
| CERTIFICATION       | Watermark                                                   |