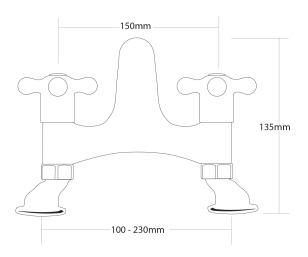

## **FORENO Bath Mixer**

| PRODUCT CODE        | FBF9T                                                       |
|---------------------|-------------------------------------------------------------|
|                     |                                                             |
| COLOUR/FINISHES     | Chrome                                                      |
| PRESSURE TYPE       | All Pressures                                               |
| MIN. PRESSURE       | 35kPa                                                       |
| MAX. PRESSURE       | 500kPa (As per NZ Building Code AS/NZ<br>3500.1)            |
| MAX. TEMPERATURE    | 65°C                                                        |
| PLUMBING CONNECTION | 15mm<br>20mm                                                |
| REPLACEMENT PART/S  | Non Rising Headwork – FORPT65<br>Cross Top Handle – FORPT64 |