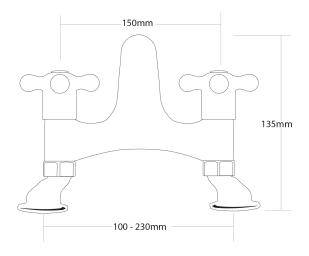

## **FORENO Bath Mixer**

| PRODUCT CODE        | FBF9                                                        |
|---------------------|-------------------------------------------------------------|
|                     |                                                             |
| COLOUR/FINISHES     | Chrome                                                      |
| PRESSURE TYPE       | All Pressures                                               |
| MIN. PRESSURE       | 35kPa                                                       |
| MAX. PRESSURE       | 500kPa (As per NZ Building Code AS/NZ 3500.1)               |
| MAX. TEMPERATURE    | 65°C                                                        |
| PLUMBING CONNECTION | 15mm<br>20mm                                                |
| REPLACEMENT PART/S  | Non Rising Headwork – FORPT65<br>Cross Top Handle – FORPT64 |