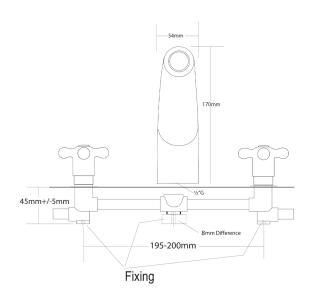

## FORENO Concealed Bath Faucet

| PRODUCT CODE        | FBF6                                             |
|---------------------|--------------------------------------------------|
|                     |                                                  |
| COLOUR/FINISHES     | Chrome                                           |
| PRESSURE TYPE       | All Pressures                                    |
| MIN. PRESSURE       | 35kPa                                            |
| MAX. PRESSURE       | 500kPa (As per NZ Building Code AS/NZ<br>3500.1) |
| MAX. TEMPERATURE    | 65°C                                             |
| PLUMBING CONNECTION | 15mm                                             |
| CERTIFICATION       | Watermark                                        |
| SPOUT LENGTH        | 175mm                                            |
| SPOUT REACH         | 155mm                                            |
|                     |                                                  |