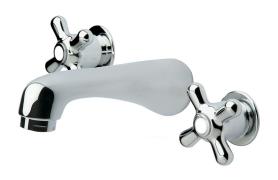

## FORENO Concealed Bath Faucet

| PRODUCT CODE        | FBF6                                             |
|---------------------|--------------------------------------------------|
|                     |                                                  |
| COLOUR/FINISHES     | Chrome                                           |
| PRESSURE TYPE       | All Pressures                                    |
| MIN. PRESSURE       | 35kPa                                            |
| MAX. PRESSURE       | 500kPa (As per NZ Building Code AS/NZ<br>3500.1) |
| MAX. TEMPERATURE    | 65°C                                             |
| PLUMBING CONNECTION | 15mm                                             |
| CERTIFICATION       | Watermark                                        |
| SPOUT LENGTH        | 175mm                                            |
| SPOUT REACH         | 155mm                                            |
|                     |                                                  |