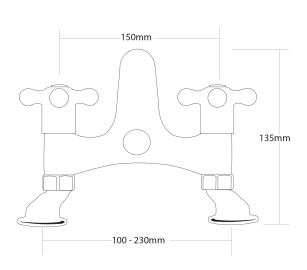

## FORENO Bath Mixer with Diverter Duplex

| PRODUCT CODE        | FBF5X                                                                                                                                                         |
|---------------------|---------------------------------------------------------------------------------------------------------------------------------------------------------------|
|                     |                                                                                                                                                               |
| COLOUR/FINISHES     | Chrome                                                                                                                                                        |
| WALL FIXINGS        | Adjustable Offsets – 100 to 230mm                                                                                                                             |
| PRESSURE TYPE       | All Pressures                                                                                                                                                 |
| MIN. PRESSURE       | 35kPa                                                                                                                                                         |
| MAX. PRESSURE       | 500kPa (As per NZ Building Code AS/NZ<br>3500.1)                                                                                                              |
| WELS RATING         | Low/Unequal 3 Star; 7L/min<br>Mains 3 Star; 8L/min                                                                                                            |
| MAX. TEMPERATURE    | 65°C                                                                                                                                                          |
| PLUMBING CONNECTION | 15mm<br>20mm                                                                                                                                                  |
| REPLACEMENT PART/S  | Cross Top Handle – FORPT64 Handpiece – FORPT187 Headworks – FORPT65 Shower Hose – Chrome FORPT12 1/2" Tap Washer – FORPT10 (Pack of 10) 15mm Offset – FORPT45 |