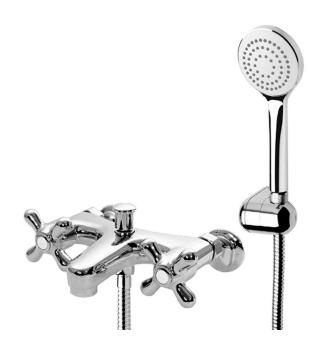

## FORENO Bath Mixer with Diverter Duplex

| PRODUCT CODE        | FBF5X                                                                                                                                                         |
|---------------------|---------------------------------------------------------------------------------------------------------------------------------------------------------------|
|                     |                                                                                                                                                               |
| COLOUR/FINISHES     | Chrome                                                                                                                                                        |
| WALL FIXINGS        | Adjustable Offsets – 100 to 230mm                                                                                                                             |
| PRESSURE TYPE       | All Pressures                                                                                                                                                 |
| MIN. PRESSURE       | 35kPa                                                                                                                                                         |
| MAX. PRESSURE       | 500kPa (As per NZ Building Code AS/NZ<br>3500.1)                                                                                                              |
| WELS RATING         | Low/Unequal 3 Star; 7L/min<br>Mains 3 Star; 8L/min                                                                                                            |
| MAX. TEMPERATURE    | 65°C                                                                                                                                                          |
| PLUMBING CONNECTION | 15mm<br>20mm                                                                                                                                                  |
| REPLACEMENT PART/S  | Cross Top Handle – FORPT64 Handpiece – FORPT187 Headworks – FORPT65 Shower Hose – Chrome FORPT12 1/2" Tap Washer – FORPT10 (Pack of 10) 15mm Offset – FORPT45 |