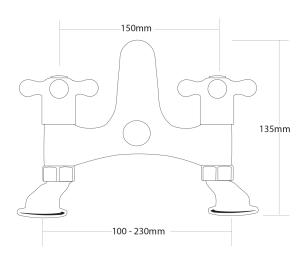

## FORENO Bath Mixer with Diverter Duplex

| PRODUCT CODE        | FBF5TX                                                                                                                                                        |
|---------------------|---------------------------------------------------------------------------------------------------------------------------------------------------------------|
|                     |                                                                                                                                                               |
| COLOUR/FINISHES     | Chrome                                                                                                                                                        |
| WALL FIXINGS        | Adjustable Offsets – 100 to 230mm                                                                                                                             |
| PRESSURE TYPE       | All Pressures                                                                                                                                                 |
| MIN. PRESSURE       | 35kPa                                                                                                                                                         |
| MAX. PRESSURE       | 500kPa (As per NZ Building Code AS/NZ<br>3500.1)                                                                                                              |
| WELS RATING         | Low/Unequal 3 Star; 7L/min<br>Mains 3 Star; 8L/min                                                                                                            |
| MAX. TEMPERATURE    | 65°C                                                                                                                                                          |
| PLUMBING CONNECTION | 15mm<br>20mm                                                                                                                                                  |
| REPLACEMENT PART/S  | Cross Top Handle – FORPT64 Handpiece – FORPT187 Headworks – FORPT65 Shower Hose – Chrome FORPT12 1/2" Tap Washer – FORPT10 (Pack of 10) 15mm Offset – FORPT45 |