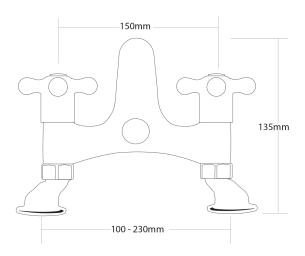

## FORENO Diverter Bath Mixer

| PRODUCT CODE        | FBF5T                                                       |
|---------------------|-------------------------------------------------------------|
|                     |                                                             |
| COLOUR/FINISHES     | Chrome                                                      |
| WALL FIXINGS        | Adjustable Offsets – 100 to 230mm                           |
| PRESSURE TYPE       | All Pressures                                               |
| MIN. PRESSURE       | 35kPa                                                       |
| MAX. PRESSURE       | 500kPa (As per NZ Building Code AS/NZ<br>3500.1)            |
| MAX. TEMPERATURE    | 65°C                                                        |
| CERTIFICATION       | Watermark                                                   |
| PLUMBING CONNECTION | 15mm<br>20mm                                                |
| REPLACEMENT PART/S  | Non Rising Headwork – FORPT65<br>Cross Top Handle – FORPT64 |