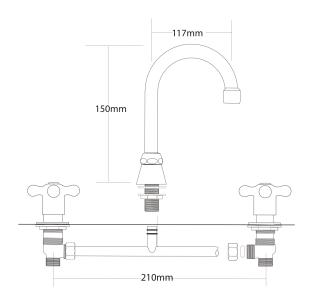

## FORENO Gooseneck Basin Faucet

| PRODUCT CODE        | FBF4S                                            |
|---------------------|--------------------------------------------------|
|                     |                                                  |
| COLOUR/FINISHES     | Chrome                                           |
| PRESSURE TYPE       | All Pressures                                    |
| MIN. PRESSURE       | 17kPa                                            |
| MAX. PRESSURE       | 500kPa (As per NZ Building Code AS/NZ<br>3500.1) |
| MAX. TEMPERATURE    | 65°C                                             |
| CERTIFICATION       | Watermark                                        |
| PLUMBING CONNECTION | 15mm                                             |

Specifications and dimensions are subject to change without notice.

Installation instructions are available from the product page on www.foreno.co.nz

BUILDING CODE CLAUSES RELEVANT TO THIS PRODUCT: Clause G12 Water Supplies, specifically G12.3.5, G12.3.6, and G12.3.7. www.foreno.co.nz/building-code-clauses/