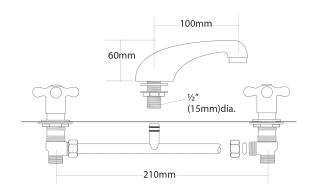

## **FORENO Basin Faucet**

| PRODUCT CODE        | FBF3                                                        |
|---------------------|-------------------------------------------------------------|
|                     |                                                             |
| COLOUR/FINISHES     | Chrome                                                      |
| PRESSURE TYPE       | All Pressures                                               |
| MIN. PRESSURE       | 17kPa                                                       |
| MAX. PRESSURE       | 500kPa (As per NZ Building Code AS/NZ<br>3500.1)            |
| WELS RATING         | Low/Unequal 5 Star; 6L/min<br>Mains 5 Star; 6.5L/min        |
| MAX. TEMPERATURE    | 65°C                                                        |
| PLUMBING CONNECTION | 15mm                                                        |
| REPLACEMENT PART/S  | Non Rising Headwork – FORPT65<br>Cross Top Handle – FORPT64 |