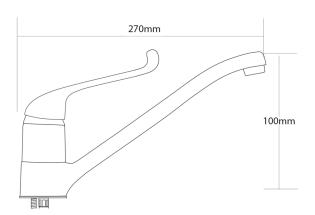

| PRODUCT CODE        | EZF6                                               |
|---------------------|----------------------------------------------------|
|                     |                                                    |
| COLOUR/FINISHES     | Chrome                                             |
| PRESSURE TYPE       | All Pressures                                      |
| MIN. PRESSURE       | 35kPa                                              |
| MAX. PRESSURE       | 500kPa (As per NZ Building Code AS/NZ<br>3500.1)   |
| WELS RATING         | Mains 3 Star; 8L/min<br>Low/Unequal 3 Star; 9L/min |
| MAX. TEMPERATURE    | 65°C                                               |
| PLUMBING CONNECTION | 15mm                                               |
|                     |                                                    |