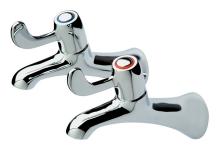

| COLOUR/FINISHES     | Chrome                                                                         |
|---------------------|--------------------------------------------------------------------------------|
| PRESSURE TYPE       | All Pressures                                                                  |
| MIN. PRESSURE       | 17kPa                                                                          |
| MAX. PRESSURE       | 500kPa (As per NZ Building Code AS/NZ<br>3500.1)                               |
| MAX. TEMPERATURE    | 65°C                                                                           |
| PLUMBING CONNECTION | 20mm                                                                           |
| HEADWORKS           | Half Turn                                                                      |
| REPLACEMENT PART/S  | Left Turn Ceramic Headwork – FORPT184<br>Half Turn Ceramic Headworks – FORPT43 |

EZF4

PRODUCT CODE

Specifications and dimensions are subject to change without notice.

Installation instructions are available from the product page on www.foreno.co.nz

BUILDING CODE CLAUSES RELEVANT TO THIS PRODUCT: Clause G12 Water Supplies, specifically G12.3.5, G12.3.6, and G12.3.7. <u>www.foreno.co.nz/building-code-clauses/</u>