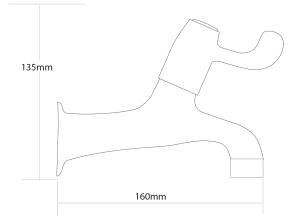

| COLOUR/FINISHES     | Chrome                                                                         |
|---------------------|--------------------------------------------------------------------------------|
| PRESSURE TYPE       | All Pressures                                                                  |
| MIN. PRESSURE       | 17kPa                                                                          |
| MAX. PRESSURE       | 500kPa (As per NZ Building Code AS/NZ<br>3500.1)                               |
| MAX. TEMPERATURE    | 65°C                                                                           |
| PLUMBING CONNECTION | 20mm                                                                           |
| HEADWORKS           | Half Turn                                                                      |
| REPLACEMENT PART/S  | Left Turn Ceramic Headwork – FORPT184<br>Half Turn Ceramic Headworks – FORPT43 |

EZF4

PRODUCT CODE

Specifications and dimensions are subject to change without notice.

Installation instructions are available from the product page on www.foreno.co.nz

BUILDING CODE CLAUSES RELEVANT TO THIS PRODUCT: Clause G12 Water Supplies, specifically G12.3.5, G12.3.6, and G12.3.7. <u>www.foreno.co.nz/building-code-clauses/</u>