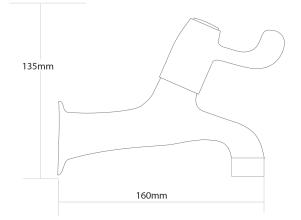

## EZYFLO Sink Taps

| COLOUR/FINISHES     | Chrome                                                                         |
|---------------------|--------------------------------------------------------------------------------|
| PRESSURE TYPE       | All Pressures                                                                  |
| MIN. PRESSURE       | 17kPa                                                                          |
| MAX. PRESSURE       | 500kPa (As per NZ Building Code AS/NZ<br>3500.1)                               |
| WELS RATING         | Low/Unequal 4 Star; 6.5L/min<br>Mains 3 Star; 8.5L/min                         |
| MAX. TEMPERATURE    | 65°C                                                                           |
| PLUMBING CONNECTION | 15mm                                                                           |
| REPLACEMENT PART/S  | Left Turn Ceramic Headwork – FORPT184<br>Half Turn Ceramic Headworks – FORPT43 |

EZF3A

PRODUCT CODE

Specifications and dimensions are subject to change without notice.

Installation instructions are available from the product page on <u>www.foreno.co.nz</u>

BUILDING CODE CLAUSES RELEVANT TO THIS PRODUCT: Clause G12 Water Supplies, specifically G12.3.5, G12.3.6, and G12.3.7. www.foreno.co.nz/building-code-clauses/