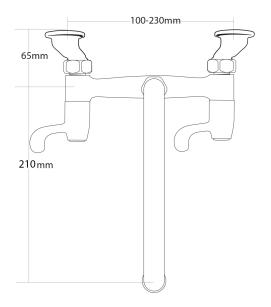

## EZYFLO Wall Mounted Sink Faucet

| PRODUCT CODE        | EZF1                                                                                                                    |
|---------------------|-------------------------------------------------------------------------------------------------------------------------|
|                     |                                                                                                                         |
| COLOUR/FINISHES     | Chrome                                                                                                                  |
| PRESSURE TYPE       | All Pressures                                                                                                           |
| MIN. PRESSURE       | 17kPa                                                                                                                   |
| MAX. PRESSURE       | 500kPa (As per NZ Building Code AS/NZ 3500.1)                                                                           |
| WELS RATING         | Low/Unequal 4 Star; 6.5L/min<br>Mains 3 Star; 8.5L/min                                                                  |
| MAX. TEMPERATURE    | 65°C                                                                                                                    |
| PLUMBING CONNECTION | 15mm                                                                                                                    |
| REPLACEMENT PART/S  | Left Turn Ceramic Headwork – FORPT184<br>Half Turn Ceramic Headworks – FORPT43<br>FORPT05 – Universal Sink Faucet Spout |
| WALL FIXINGS        | Adjustable Offsets – 100 to 230mm                                                                                       |