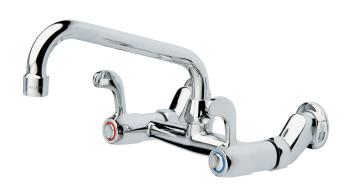

## EZYFLO Wall Mounted Sink Faucet

| PRODUCT CODE        | EZF1                                                                                                                    |
|---------------------|-------------------------------------------------------------------------------------------------------------------------|
|                     |                                                                                                                         |
| COLOUR/FINISHES     | Chrome                                                                                                                  |
| PRESSURE TYPE       | All Pressures                                                                                                           |
| MIN. PRESSURE       | 17kPa                                                                                                                   |
| MAX. PRESSURE       | 500kPa (As per NZ Building Code AS/NZ 3500.1)                                                                           |
| WELS RATING         | Low/Unequal 4 Star; 6.5L/min<br>Mains 3 Star; 8.5L/min                                                                  |
| MAX. TEMPERATURE    | 65°C                                                                                                                    |
| PLUMBING CONNECTION | 15mm                                                                                                                    |
| REPLACEMENT PART/S  | Left Turn Ceramic Headwork – FORPT184<br>Half Turn Ceramic Headworks – FORPT43<br>FORPT05 – Universal Sink Faucet Spout |
| WALL FIXINGS        | Adjustable Offsets – 100 to 230mm                                                                                       |