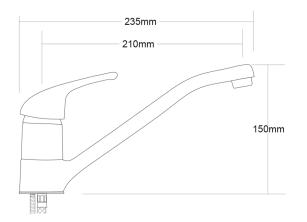

## EQUALISER Sink Mixer

PRODUCT CODE

EQMX1.1

| COLOUR/FINISHES     | Chrome                                                  |
|---------------------|---------------------------------------------------------|
| PRESSURE TYPE       | All Pressures                                           |
| MIN. PRESSURE       | 17kPa                                                   |
| MAX. PRESSURE       | 500kPa (As per NZ Building Code AS/NZ<br>3500.1)        |
| WELS RATING         | Low/Unequal 2 Star; 10.5L/min<br>Mains 4 Star; 6.5L/min |
| MAX. TEMPERATURE    | 65°C                                                    |
| PLUMBING CONNECTION | 15mm                                                    |
| CARTRIDGE TYPE      | FORPT158 – HiFlo 40mm Cartridge                         |
| REPLACEMENT PART/S  | Handle – FORPT21<br>Spout Bucket Washers – FORPT191     |