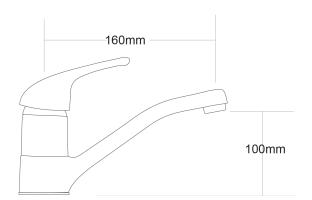

| PRODUCT CODE        | EQMB3                                                   |
|---------------------|---------------------------------------------------------|
|                     |                                                         |
| COLOUR/FINISHES     | Chrome                                                  |
| PRESSURE TYPE       | All Pressures                                           |
| MIN. PRESSURE       | 17kPa                                                   |
| MAX. PRESSURE       | 500kPa (As per NZ Building Code AS/NZ<br>3500.1)        |
| WELS RATING         | Mains 4 Star; 6.5L/min<br>Low/Unequal 2 Star; 10.5L/min |
| MAX. TEMPERATURE    | 65°C                                                    |
| PLUMBING CONNECTION | 15mm                                                    |
| REPLACEMENT PART/S  | Handle – FORPT21                                        |
| CARTRIDGE TYPE      | FORPT127 – 40mm Cartridge with<br>Distributor           |