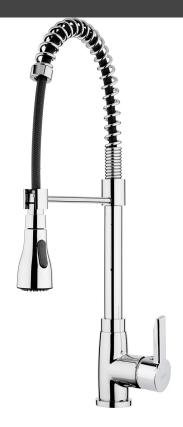

## **DIRECT Coil Sink Mixer**

| COLOUR/FINISHES     | Chrome                                           |
|---------------------|--------------------------------------------------|
| PRESSURE TYPE       | Mains Pressure only                              |
| MIN. PRESSURE       | 150kPa                                           |
| MAX. PRESSURE       | 500kPa (As per NZ Building Code AS/NZ<br>3500.1) |
| WELS RATING         | Mains 4 Star; 7L/min                             |
| MAX. TEMPERATURE    | 65°C                                             |
| REPLACEMENT PART/S  | Pulldown Handset – FORPT146                      |
| PLUMBING CONNECTION | 15mm                                             |
| CERTIFICATION       | Watermark                                        |
|                     |                                                  |

DR01C

PRODUCT CODE

Specifications and dimensions are subject to change without notice.

Installation instructions are available from the product page on <u>www.foreno.co.nz</u>

BUILDING CODE CLAUSES RELEVANT TO THIS PRODUCT: Clause G12 Water Supplies, specifically G12.3.5, G12.3.6, and G12.3.7. <u>www.foreno.co.nz/building-code-clauses/</u>