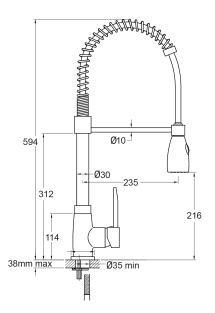

## **DIRECT Coil Sink Mixer**

| COLOUR/FINISHES     | Chrome                                           |
|---------------------|--------------------------------------------------|
| PRESSURE TYPE       | Mains Pressure only                              |
| MIN. PRESSURE       | 150kPa                                           |
| MAX. PRESSURE       | 500kPa (As per NZ Building Code AS/NZ<br>3500.1) |
| WELS RATING         | Mains 4 Star; 7L/min                             |
| MAX. TEMPERATURE    | 65°C                                             |
| REPLACEMENT PART/S  | Pulldown Handset – FORPT146                      |
| PLUMBING CONNECTION | 15mm                                             |
| CERTIFICATION       | Watermark                                        |
|                     |                                                  |

DR01C

PRODUCT CODE

Specifications and dimensions are subject to change without notice.

Installation instructions are available from the product page on <u>www.foreno.co.nz</u>

BUILDING CODE CLAUSES RELEVANT TO THIS PRODUCT: Clause G12 Water Supplies, specifically G12.3.5, G12.3.6, and G12.3.7. <u>www.foreno.co.nz/building-code-clauses/</u>