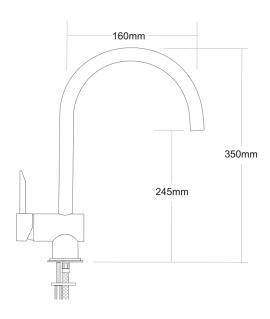

## **DIRECT Sink Mixer**

| PRODUCT CODE        | DR01                                                   |
|---------------------|--------------------------------------------------------|
|                     |                                                        |
| COLOUR/FINISHES     | Chrome                                                 |
| PRESSURE TYPE       | All Pressures                                          |
| MIN. PRESSURE       | 35kPa                                                  |
| MAX. PRESSURE       | 500kPa (As per NZ Building Code AS/NZ<br>3500.1)       |
| WELS RATING         | Low/Unequal 5 Star; 5.5L/min<br>Mains 3 Star; 8.5L/min |
| MAX. TEMPERATURE    | 65°C                                                   |
| PLUMBING CONNECTION | 15mm                                                   |