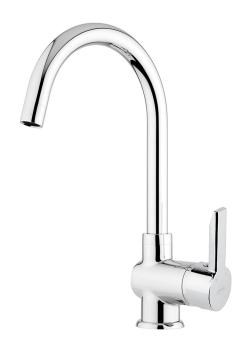

## **DIRECT Sink Mixer**

| PRODUCT CODE        | DR01                                                   |
|---------------------|--------------------------------------------------------|
|                     |                                                        |
| COLOUR/FINISHES     | Chrome                                                 |
| PRESSURE TYPE       | All Pressures                                          |
| MIN. PRESSURE       | 35kPa                                                  |
| MAX. PRESSURE       | 500kPa (As per NZ Building Code AS/NZ<br>3500.1)       |
| WELS RATING         | Low/Unequal 5 Star; 5.5L/min<br>Mains 3 Star; 8.5L/min |
| MAX. TEMPERATURE    | 65°C                                                   |
| PLUMBING CONNECTION | 15mm                                                   |