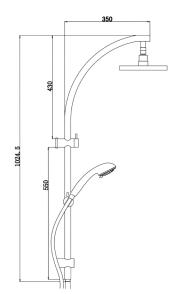

## FORENO Round Double Head Shower

PRODUCT CODE

C3-2

| COLOUR/FINISHES     | Chrome/Grey                                                                           |
|---------------------|---------------------------------------------------------------------------------------|
| PRESSURE TYPE       | Mains Pressure only                                                                   |
| MIN. PRESSURE       | 150kPa                                                                                |
| MAX. PRESSURE       | 500kPa (As per NZ Building Code AS/NZ<br>3500.1)                                      |
| WELS RATING         | Mains 3 Star; 8L/min                                                                  |
| MAX. TEMPERATURE    | 65°C                                                                                  |
| PLUMBING CONNECTION | Top Bracket Inlet<br>15mm                                                             |
| WALL FIXINGS        | Adjustable Bottom Mount – 450mm to<br>500mm Centers                                   |
| SHOWER HEAD SIZE    | 200mm Diameter                                                                        |
| HANDPIECE           | 3 Function                                                                            |
| REPLACEMENT PART/S  | Shower Head – FORPT137<br>Trijet Handpiece – FORPT100<br>Shower Hose – Chrome FORPT12 |