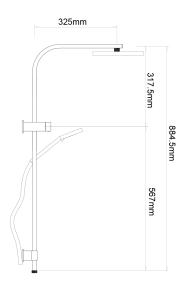

## FORENO Square Double Head Shower

| PRODUCT CODE        | C2-2                                                                                  |
|---------------------|---------------------------------------------------------------------------------------|
|                     |                                                                                       |
| COLOUR/FINISHES     | Chrome                                                                                |
| PRESSURE TYPE       | Mains Pressure only                                                                   |
| MIN. PRESSURE       | 150kPa                                                                                |
| MAX. PRESSURE       | 500kPa (As per NZ Building Code AS/NZ<br>3500.1)                                      |
| WELS RATING         | Mains 3 Star; 7.5L/min                                                                |
| MAX. TEMPERATURE    | 65°C                                                                                  |
| PLUMBING CONNECTION | Top Bracket Inlet<br>15mm                                                             |
| REPLACEMENT PART/S  | Shower Head – FORPT136<br>Shower Handpiece – FORPT211<br>Shower Hose – Chrome FORPT12 |

Specifications and dimensions are subject to change without notice.

Installation instructions are available from the product page on <a href="https://www.foreno.co.nz">www.foreno.co.nz</a>

BUILDING CODE CLAUSES RELEVANT TO THIS PRODUCT: Clause G12 Water Supplies, specifically G12.3.5, G12.3.6, and G12.3.7. www.foreno.co.nz/building-code-clauses/