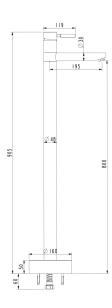

## FORENO Floor Mounted Bath Mixer

| PRODUCT CODE        | BF96CH                                        |
|---------------------|-----------------------------------------------|
|                     |                                               |
| COLOUR/FINISHES     | Chrome                                        |
| PRESSURE TYPE       | Mains Pressure only                           |
| MIN. PRESSURE       | 150kPa                                        |
| MAX. PRESSURE       | 500kPa (As per NZ Building Code AS/NZ 3500.1) |
| MAX. TEMPERATURE    | 65°C                                          |
| PLUMBING CONNECTION | 15mm                                          |
| SPOUT HEIGHT        | 800mm                                         |
| SPOUT REACH         | 195mm                                         |
| HEIGHT              | 905mm                                         |
|                     |                                               |