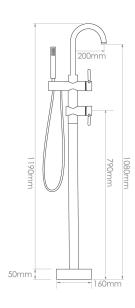

## FORENO Floor Mounted Minimal Bath Mixer with

| PRODUCT CODE        | BF95CH                                           |
|---------------------|--------------------------------------------------|
|                     |                                                  |
| COLOUR/FINISHES     | Chrome                                           |
| PRESSURE TYPE       | Mains Pressure only                              |
| MIN. PRESSURE       | 150kPa                                           |
| MAX. PRESSURE       | 500kPa (As per NZ Building Code AS/NZ<br>3500.1) |
| WELS RATING         | Mains 3 Star; 8L/min                             |
| MAX. TEMPERATURE    | 65°C                                             |
| PLUMBING CONNECTION | 15mm                                             |
| SPOUT REACH         | 200mm                                            |
| SPOUT HEIGHT        | 1080mm                                           |