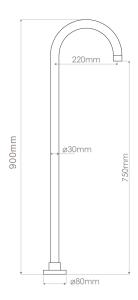

## FORENO Floor Mounted Bath Filler

| PRODUCT CODE        | BF94CH                                                                             |
|---------------------|------------------------------------------------------------------------------------|
| COLOUR/FINISHES     | Brushed Nickel (PVD) Brushed Brass (PVD) Brushed Gunmetal (PVD) Matte Black Chrome |
| PRESSURE TYPE       | Mains Pressure only                                                                |
| MIN. PRESSURE       | 150kPa                                                                             |
| MAX. PRESSURE       | 500kPa (As per NZ Building Code AS/NZ<br>3500.1)                                   |
| MAX. TEMPERATURE    | 65°C                                                                               |
| PLUMBING CONNECTION | 15mm                                                                               |
| SPOUT HEIGHT        | 750mm                                                                              |
| SPOUT REACH         | 220mm                                                                              |