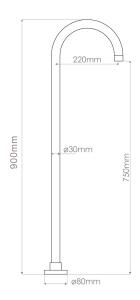

## FORENO Floor Mounted Bath Filler

| PRODUCT CODE        | BF94BN                                                                             |
|---------------------|------------------------------------------------------------------------------------|
| COLOUR/FINISHES     | Brushed Nickel (PVD) Brushed Brass (PVD) Brushed Gunmetal (PVD) Matte Black Chrome |
| PRESSURE TYPE       | Mains Pressure only                                                                |
| MIN. PRESSURE       | 150kPa                                                                             |
| MAX. PRESSURE       | 500kPa (As per NZ Building Code AS/NZ 3500.1)                                      |
| MAX. TEMPERATURE    | 65°C                                                                               |
| PLUMBING CONNECTION | 15mm                                                                               |
| SPOUT HEIGHT        | 750mm                                                                              |
| SPOUT REACH         | 220mm                                                                              |