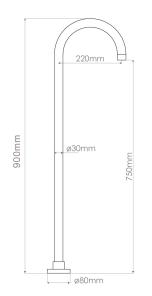

## FORENO Floor Mounted Bath Filler

| PRODUCT CODE        | BF94BG                                                                                                |
|---------------------|-------------------------------------------------------------------------------------------------------|
| COLOUR/FINISHES     | Brushed Nickel (PVD)<br>Brushed Brass (PVD)<br><b>Brushed Gunmetal (PVD)</b><br>Matte Black<br>Chrome |
| PRESSURE TYPE       | Mains Pressure only                                                                                   |
| MIN. PRESSURE       | 150kPa                                                                                                |
| MAX. PRESSURE       | 500kPa (As per NZ Building Code AS/NZ<br>3500.1)                                                      |
| MAX. TEMPERATURE    | 65°C                                                                                                  |
| PLUMBING CONNECTION | 1 15mm                                                                                                |
| SPOUT HEIGHT        | 750mm                                                                                                 |
| SPOUT REACH         | 220mm                                                                                                 |