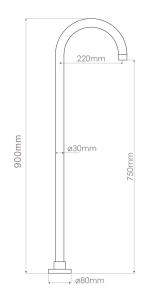

## FORENO Floor Mounted Bath Filler

| PRODUCT CODE        | BF94BB                                                                                                |
|---------------------|-------------------------------------------------------------------------------------------------------|
| COLOUR/FINISHES     | Brushed Nickel (PVD)<br><b>Brushed Brass (PVD)</b><br>Brushed Gunmetal (PVD)<br>Matte Black<br>Chrome |
| PRESSURE TYPE       | Mains Pressure only                                                                                   |
| MIN. PRESSURE       | 150kPa                                                                                                |
| MAX. PRESSURE       | 500kPa (As per NZ Building Code AS/NZ<br>3500.1)                                                      |
| MAX. TEMPERATURE    | 65°C                                                                                                  |
| PLUMBING CONNECTION | 15mm                                                                                                  |
| SPOUT HEIGHT        | 750mm                                                                                                 |
| SPOUT REACH         | 220mm                                                                                                 |