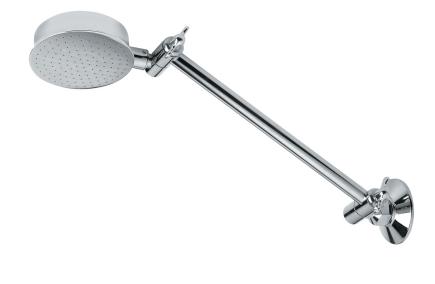

## **FORENO Antique Shower Rose**

| PRODUCT CODE        | AMS1                                                |
|---------------------|-----------------------------------------------------|
|                     |                                                     |
| COLOUR/FINISHES     | Chrome                                              |
| PRESSURE TYPE       | All Pressures                                       |
| MIN. PRESSURE       | 35kPa                                               |
| MAX. PRESSURE       | 500kPa (As per NZ Building Code AS/NZ<br>3500.1)    |
| WELS RATING         | Mains 3 Star; 9L/min<br>Low/Unequal 2 Star; 10L/min |
| MAX. TEMPERATURE    | 65°C                                                |
| PLUMBING CONNECTION | 15mm                                                |