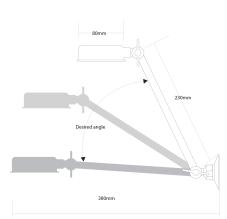

Specifications and dimensions are subject to change without notice.

Installation instructions are available from the product page on <u>www.foreno.co.nz</u>

BUILDING CODE CLAUSES RELEVANT TO THIS PRODUCT: Clause G12 Water Supplies, specifically G12.3.5, G12.3.6, and G12.3.7. <u>www.foreno.co.nz/building-code-clauses/</u>