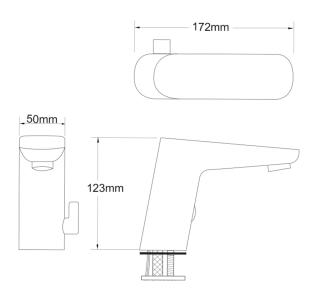

## **FORENO Hands Free Basin Mixer**

| PRODUCT CODE        | AF210                                         |
|---------------------|-----------------------------------------------|
|                     |                                               |
| COLOUR/FINISHES     | Chrome                                        |
| PRESSURE TYPE       | Mains Pressure only                           |
| MIN. PRESSURE       | 150kPa                                        |
| MAX. PRESSURE       | 500kPa (As per NZ Building Code AS/NZ 3500.1) |
| WELS RATING         | Mains 5 Star; 7.5L/min                        |
| MAX. TEMPERATURE    | 65°C                                          |
| PLUMBING CONNECTION | 15mm                                          |
|                     |                                               |

Specifications and dimensions are subject to change without notice.

Installation instructions are available from the product page on www.foreno.co.nz

BUILDING CODE CLAUSES RELEVANT TO THIS PRODUCT: Clause G12 Water Supplies, specifically G12.3.5, G12.3.6, and G12.3.7. www.foreno.co.nz/building-code-clauses/