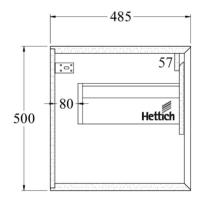

**Brushed Brass** 

Gunmetal

**Brushed Copper** 

**Brushed Stainless** 

Matte Black

| Name:     | Code Form 900 Open Shelf Vanity               |
|-----------|-----------------------------------------------|
| Size:     | 890 (W) mm x 485 (D) mm x 500 (H) mm          |
| Type:     | Wall Hung Vanity                              |
| Material: | Recyclable Wood Plastic Composite Board (WPC) |
| Taphole:  | No Taphole                                    |
| Colours:  | Satin White or Satin Black                    |

- Tapware, Wastes and Basins not included. Vanity must be installed by a qualified trades person, failure to do so may void the warranty.
- All Form Vanities come with a Full 5 Year Warranty. Easy Drill top. Recommended Taphole size: 35mm
  • German Hettich Runners
- Recommended hanging height, 890-910mm to top of selected Vessel Basin.
- Recommeded additional top size: 1200 (w) x 490 (D)mm