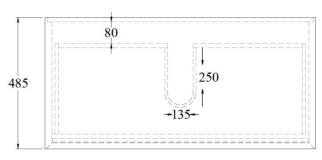

**Brushed Brass** 

Gunmetal

**Brushed Copper** 

**Brushed Stainless** 

Matte Black

| Name:     | Code Form 900 Open Shelf Vanity               |
|-----------|-----------------------------------------------|
| Size:     | 890 (W) mm x 485 (D) mm x 500 (H) mm          |
| Type:     | Wall Hung Vanity                              |
| Material: | Recyclable Wood Plastic Composite Board (WPC) |
| Taphole:  | No Taphole                                    |
| Colours:  | Satin White or Satin Black                    |

- Tapware, Wastes and Basins not included. Vanity must be installed by a qualified trades person, failure to do so may void the warranty.
- All Form Vanities come with a Full 5 Year Warranty. Easy Drill top. Recommended Taphole size: 35mm
  • German Hettich Runners
- Recommended hanging height, 890-910mm to top of selected Vessel Basin.
- Recommeded additional top size: 1200 (w) x 490 (D)mm