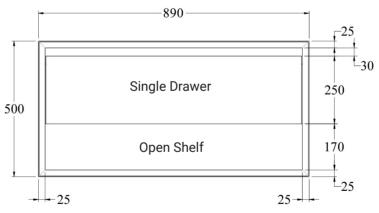

**Brushed Brass** 

Gunmetal

**Brushed Copper** 

**Brushed Stainless** 

Matte Black

| Name:     | Code Form 900 Open Shelf Vanity               |
|-----------|-----------------------------------------------|
| Size:     | 890 (W) mm x 485 (D) mm x 500 (H) mm          |
| Type:     | Wall Hung Vanity                              |
| Material: | Recyclable Wood Plastic Composite Board (WPC) |
| Taphole:  | No Taphole                                    |
| Colours:  | Satin White or Satin Black                    |