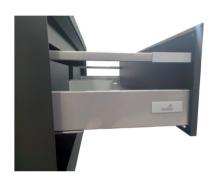

- Tapware, Wastes and Basins not included. Vanity must be installed by a qualified trades person, failure to do so may void the warranty.
- All Form Vanities come with a Full 5 Year Warranty. Easy Drill top. Recommended Taphole size: 35mm
  • German Hettich Runners
- Recommended hanging height, 890-910mm to top of selected Vessel Basin.
- Recommeded additional top size: 1200 (w) x 490 (D)mm