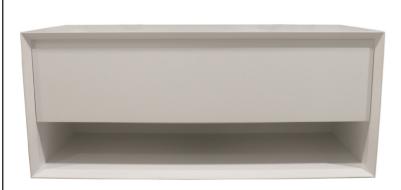

**Brushed Brass** 

Gunmetal

**Brushed Copper** 

**Brushed Stainless** 

Matte Black

| Name:     | Code Form 900 Open Shelf Vanity               |
|-----------|-----------------------------------------------|
| Size:     | 890 (W) mm x 485 (D) mm x 500 (H) mm          |
| Type:     | Wall Hung Vanity                              |
| Material: | Recyclable Wood Plastic Composite Board (WPC) |
| Taphole:  | No Taphole                                    |
| Colours:  | Satin White or Satin Black                    |