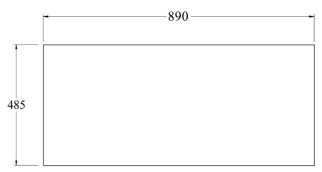

**Brushed Brass** 

Gunmetal

**Brushed Copper** 

**Brushed Stainless** 

Matte Black

| Name:     | Code Form 900 Open Shelf Vanity               |
|-----------|-----------------------------------------------|
| Size:     | 890 (W) mm x 485 (D) mm x 500 (H) mm          |
| Type:     | Wall Hung Vanity                              |
| Material: | Recyclable Wood Plastic Composite Board (WPC) |
| Taphole:  | No Taphole                                    |
| Colours:  | Satin White or Satin Black                    |