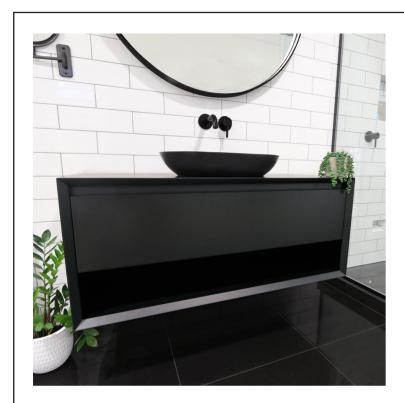

**Brushed Brass** 

Gunmetal

**Brushed Copper** 

**Brushed Stainless** 

Matte Black

| Name:     | Code Form 900 Open Shelf Vanity               |
|-----------|-----------------------------------------------|
| Size:     | 890 (W) mm x 485 (D) mm x 500 (H) mm          |
| Type:     | Wall Hung Vanity                              |
| Material: | Recyclable Wood Plastic Composite Board (WPC) |
| Taphole:  | No Taphole                                    |
| Colours:  | Satin White or Satin Black                    |

- Tapware, Wastes and Basins not included. Vanity must be installed by a qualified trades person, failure to do so may void the warranty.
- All Form Vanities come with a Full 5 Year Warranty. Easy Drill top. Recommended Taphole size: 35mm
  • German Hettich Runners
- Recommended hanging height, 890-910mm to top of selected Vessel Basin.
- Recommeded additional top size: 1200 (w) x 490 (D)mm