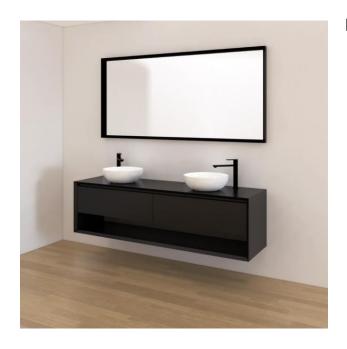

## Code Form Vanity – 2 Drawer Open Shelf Double Basin - 1500

Product Code: F-150-MB, F-150-MW

## **Features**

- 100% Waterproof
- 10 Year warranty
- German Hettich Runners
- NZ Designed
- Coloured Inlay handles available
- Made to be predrilled onsite (Tap and waste holes can be easily drilled.)
- Features optional coloured inlay handles
- Material: Recyclable WPC (Wood Plastic Composite board)