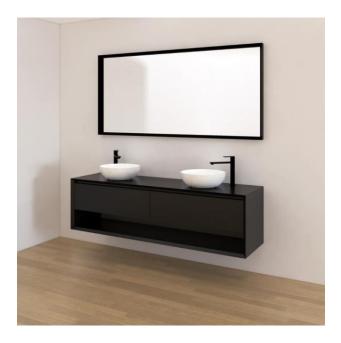

## Code Form Vanity – 1 Drawer Open Shelf Double Basin - 1200

Product Code: F-120DB-MB, F-120DB-MW

Image shows 2 Drawer version