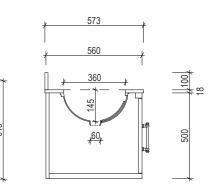

|                                               | No                     | Esher 1500                             |                                                                                                                                                                                                                                                                                                                                                                                                                                                                       |
|-----------------------------------------------|------------------------|----------------------------------------|-----------------------------------------------------------------------------------------------------------------------------------------------------------------------------------------------------------------------------------------------------------------------------------------------------------------------------------------------------------------------------------------------------------------------------------------------------------------------|
| AP VANITIES<br>Bathroom Joinery & Accessories | Name:                  | ESHEL 1900                             | Note:<br>Mirrors, Wastes and Tapware not included<br>Plumbing fixtures must be installed by a qualified plumber (waste not supplied)<br>Vanity must be installed by a qualified tradesperson<br>Failure to do so may void the warranty<br>AP Vanities include a 5 year warranty on cabinets and tapware<br>a 12 months warranty on tops and basins and mirrors.<br>Caution:<br>Component may be heavy and require two people to lift<br>Do not stand or sit on vanity |
|                                               | Size :                 | 1500 (W) mm x 610 (D) mm x 518 (H) mm  |                                                                                                                                                                                                                                                                                                                                                                                                                                                                       |
|                                               | Туре:                  | Wall Hung                              |                                                                                                                                                                                                                                                                                                                                                                                                                                                                       |
|                                               | Cabinet Material:      | Solid Sustainable Plantation Timber    |                                                                                                                                                                                                                                                                                                                                                                                                                                                                       |
|                                               | Basin Material:        | Ceramic under-mount or top mount basin |                                                                                                                                                                                                                                                                                                                                                                                                                                                                       |
|                                               | Bench Top Finish:      | Smartstone options *                   |                                                                                                                                                                                                                                                                                                                                                                                                                                                                       |
|                                               | Splashback:            | Removable splashback                   |                                                                                                                                                                                                                                                                                                                                                                                                                                                                       |
|                                               | Taphole Options:       | No taphole, 1 tap hole or 3 tap holes  |                                                                                                                                                                                                                                                                                                                                                                                                                                                                       |
|                                               | Vanity Colour Options: | Black, White, South Hampton Grey       |                                                                                                                                                                                                                                                                                                                                                                                                                                                                       |