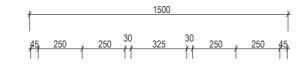

|                                               | No                     | Esher 1500                             |                                                                                                                                                                                                                                                                                                                                                                                                                                                                       |
|-----------------------------------------------|------------------------|----------------------------------------|-----------------------------------------------------------------------------------------------------------------------------------------------------------------------------------------------------------------------------------------------------------------------------------------------------------------------------------------------------------------------------------------------------------------------------------------------------------------------|
| AP VANITIES<br>Bathroom Joinery & Accessories | Name:                  | ESHEL 1900                             | Note:<br>Mirrors, Wastes and Tapware not included<br>Plumbing fixtures must be installed by a qualified plumber (waste not supplied)<br>Vanity must be installed by a qualified tradesperson<br>Failure to do so may void the warranty<br>AP Vanities include a 5 year warranty on cabinets and tapware<br>a 12 months warranty on tops and basins and mirrors.<br>Caution:<br>Component may be heavy and require two people to lift<br>Do not stand or sit on vanity |
|                                               | Size :                 | 1500 (W) mm x 610 (D) mm x 518 (H) mm  |                                                                                                                                                                                                                                                                                                                                                                                                                                                                       |
|                                               | Туре:                  | Wall Hung                              |                                                                                                                                                                                                                                                                                                                                                                                                                                                                       |
|                                               | Cabinet Material:      | Solid Sustainable Plantation Timber    |                                                                                                                                                                                                                                                                                                                                                                                                                                                                       |
|                                               | Basin Material:        | Ceramic under-mount or top mount basin |                                                                                                                                                                                                                                                                                                                                                                                                                                                                       |
|                                               | Bench Top Finish:      | Smartstone options *                   |                                                                                                                                                                                                                                                                                                                                                                                                                                                                       |
|                                               | Splashback:            | Removable splashback                   |                                                                                                                                                                                                                                                                                                                                                                                                                                                                       |
|                                               | Taphole Options:       | No taphole, 1 tap hole or 3 tap holes  |                                                                                                                                                                                                                                                                                                                                                                                                                                                                       |
|                                               | Vanity Colour Options: | Black, White, South Hampton Grey       |                                                                                                                                                                                                                                                                                                                                                                                                                                                                       |