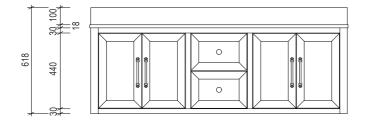

|                                               | No                     | Esher 1500                             |                                                                                                                                                                                                                                                                                                                                                                                                                                                                       |
|-----------------------------------------------|------------------------|----------------------------------------|-----------------------------------------------------------------------------------------------------------------------------------------------------------------------------------------------------------------------------------------------------------------------------------------------------------------------------------------------------------------------------------------------------------------------------------------------------------------------|
| AP VANITIES<br>Bathroom Joinery & Accessories | Name:                  | ESHEL 1900                             | Note:<br>Mirrors, Wastes and Tapware not included<br>Plumbing fixtures must be installed by a qualified plumber (waste not supplied)<br>Vanity must be installed by a qualified tradesperson<br>Failure to do so may void the warranty<br>AP Vanities include a 5 year warranty on cabinets and tapware<br>a 12 months warranty on tops and basins and mirrors.<br>Caution:<br>Component may be heavy and require two people to lift<br>Do not stand or sit on vanity |
|                                               | Size :                 | 1500 (W) mm x 610 (D) mm x 518 (H) mm  |                                                                                                                                                                                                                                                                                                                                                                                                                                                                       |
|                                               | Туре:                  | Wall Hung                              |                                                                                                                                                                                                                                                                                                                                                                                                                                                                       |
|                                               | Cabinet Material:      | Solid Sustainable Plantation Timber    |                                                                                                                                                                                                                                                                                                                                                                                                                                                                       |
|                                               | Basin Material:        | Ceramic under-mount or top mount basin |                                                                                                                                                                                                                                                                                                                                                                                                                                                                       |
|                                               | Bench Top Finish:      | Smartstone options *                   |                                                                                                                                                                                                                                                                                                                                                                                                                                                                       |
|                                               | Splashback:            | Removable splashback                   |                                                                                                                                                                                                                                                                                                                                                                                                                                                                       |
|                                               | Taphole Options:       | No taphole, 1 tap hole or 3 tap holes  |                                                                                                                                                                                                                                                                                                                                                                                                                                                                       |
|                                               | Vanity Colour Options: | Black, White, South Hampton Grey       |                                                                                                                                                                                                                                                                                                                                                                                                                                                                       |