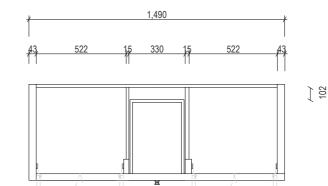

|                                               | No                     | Esher 1500                             |                                                                                                                                                                                                                                                                                                                                                                                                                                                                       |
|-----------------------------------------------|------------------------|----------------------------------------|-----------------------------------------------------------------------------------------------------------------------------------------------------------------------------------------------------------------------------------------------------------------------------------------------------------------------------------------------------------------------------------------------------------------------------------------------------------------------|
| AP VANITIES<br>Bathroom Joinery & Accessories | Name:                  | ESHEL 1900                             | Note:<br>Mirrors, Wastes and Tapware not included<br>Plumbing fixtures must be installed by a qualified plumber (waste not supplied)<br>Vanity must be installed by a qualified tradesperson<br>Failure to do so may void the warranty<br>AP Vanities include a 5 year warranty on cabinets and tapware<br>a 12 months warranty on tops and basins and mirrors.<br>Caution:<br>Component may be heavy and require two people to lift<br>Do not stand or sit on vanity |
|                                               | Size :                 | 1500 (W) mm x 610 (D) mm x 518 (H) mm  |                                                                                                                                                                                                                                                                                                                                                                                                                                                                       |
|                                               | Туре:                  | Wall Hung                              |                                                                                                                                                                                                                                                                                                                                                                                                                                                                       |
|                                               | Cabinet Material:      | Solid Sustainable Plantation Timber    |                                                                                                                                                                                                                                                                                                                                                                                                                                                                       |
|                                               | Basin Material:        | Ceramic under-mount or top mount basin |                                                                                                                                                                                                                                                                                                                                                                                                                                                                       |
|                                               | Bench Top Finish:      | Smartstone options *                   |                                                                                                                                                                                                                                                                                                                                                                                                                                                                       |
|                                               | Splashback:            | Removable splashback                   |                                                                                                                                                                                                                                                                                                                                                                                                                                                                       |
|                                               | Taphole Options:       | No taphole, 1 tap hole or 3 tap holes  |                                                                                                                                                                                                                                                                                                                                                                                                                                                                       |
|                                               | Vanity Colour Options: | Black, White, South Hampton Grey       |                                                                                                                                                                                                                                                                                                                                                                                                                                                                       |