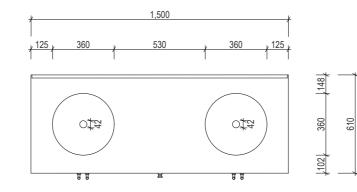

|                                               | No                     | Esher 1500                             |                                                                                                                                                                                                                                                                                                                                                                                                                                                                       |
|-----------------------------------------------|------------------------|----------------------------------------|-----------------------------------------------------------------------------------------------------------------------------------------------------------------------------------------------------------------------------------------------------------------------------------------------------------------------------------------------------------------------------------------------------------------------------------------------------------------------|
| AP VANITIES<br>Bathroom Joinery & Accessories | Name:                  | ESHEL 1900                             | Note:<br>Mirrors, Wastes and Tapware not included<br>Plumbing fixtures must be installed by a qualified plumber (waste not supplied)<br>Vanity must be installed by a qualified tradesperson<br>Failure to do so may void the warranty<br>AP Vanities include a 5 year warranty on cabinets and tapware<br>a 12 months warranty on tops and basins and mirrors.<br>Caution:<br>Component may be heavy and require two people to lift<br>Do not stand or sit on vanity |
|                                               | Size :                 | 1500 (W) mm x 610 (D) mm x 518 (H) mm  |                                                                                                                                                                                                                                                                                                                                                                                                                                                                       |
|                                               | Туре:                  | Wall Hung                              |                                                                                                                                                                                                                                                                                                                                                                                                                                                                       |
|                                               | Cabinet Material:      | Solid Sustainable Plantation Timber    |                                                                                                                                                                                                                                                                                                                                                                                                                                                                       |
|                                               | Basin Material:        | Ceramic under-mount or top mount basin |                                                                                                                                                                                                                                                                                                                                                                                                                                                                       |
|                                               | Bench Top Finish:      | Smartstone options *                   |                                                                                                                                                                                                                                                                                                                                                                                                                                                                       |
|                                               | Splashback:            | Removable splashback                   |                                                                                                                                                                                                                                                                                                                                                                                                                                                                       |
|                                               | Taphole Options:       | No taphole, 1 tap hole or 3 tap holes  |                                                                                                                                                                                                                                                                                                                                                                                                                                                                       |
|                                               | Vanity Colour Options: | Black, White, South Hampton Grey       |                                                                                                                                                                                                                                                                                                                                                                                                                                                                       |