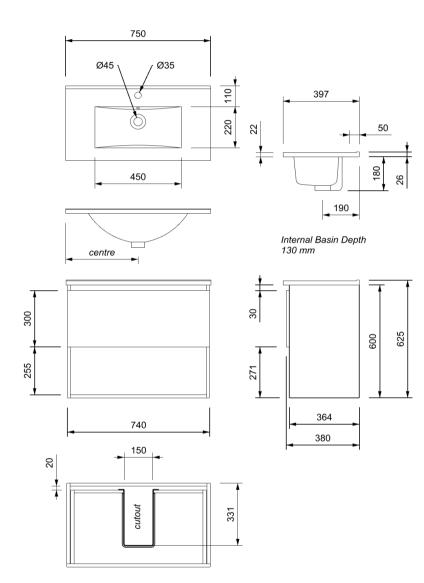

#### CABINET

| INSTALLATION  | Wall Hung                        |  |
|---------------|----------------------------------|--|
| CONFIGURATION | 1 soft-close Drawer & Open Shelf |  |
| MATERIAL      | Moisture Resistant Board         |  |
| WIDTH (mm)    | 740                              |  |
| DEPTH (mm)    | 380                              |  |
| HEIGHT (mm)   | 600                              |  |
| ORIGIN        | Aotearoa / New Zealand           |  |

### VANITY TOP

| Gloss White                     |  |
|---------------------------------|--|
| Composite                       |  |
| Yes                             |  |
| Yes                             |  |
| Suits 32mm and 40mm waste traps |  |
| No                              |  |
| 750                             |  |
| 397                             |  |
| PRC                             |  |
| AS/NZS 1730:1996                |  |
|                                 |  |

# PINNACLE SLIM 750 SINGLE DWR OPEN WALL VANITY

TECHNICAL SPECIFICATIONS

ALL MEASUREMENTS ARE NOMINAL. "WARRANTIES APPLY TO RESIDENTIAL DOMESTIC USE ONLY. WARRANTY VOID IF PRODUCT IS NOT INSTALLED ACCORDING TO OUR SPECIFICATIONS "FOR FURTHER INFORMATION ON INSTALLATION GUIDE AND PRODUCT OPTIONS PLEASE REFER TO THE WEBSITE. CLEARLITE.CO.NZ CLEARLITE