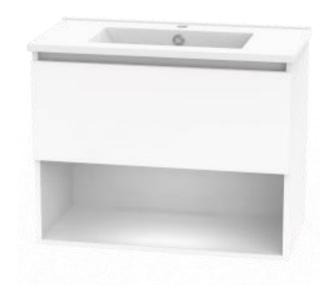

# PINNACLE SLIM 750 SINGLE DWR OPEN WALL VANITY

#### CABINET

| INSTALLATION  | Wall Hung                        |  |
|---------------|----------------------------------|--|
| CONFIGURATION | 1 soft-close Drawer & Open Shelf |  |
| MATERIAL      | Moisture Resistant Board         |  |
| WIDTH (mm)    | 740                              |  |
| DEPTH (mm)    | 380                              |  |
| HEIGHT (mm)   | 600                              |  |
| ORIGIN        | Aotearoa / New Zealand           |  |

### VANITY TOP

| Gloss White                     |  |
|---------------------------------|--|
| Composite                       |  |
| Yes                             |  |
| Yes                             |  |
| Suits 32mm and 40mm waste traps |  |
| No                              |  |
| 750                             |  |
| 397                             |  |
| PRC                             |  |
| AS/NZS 1730:1996                |  |
|                                 |  |