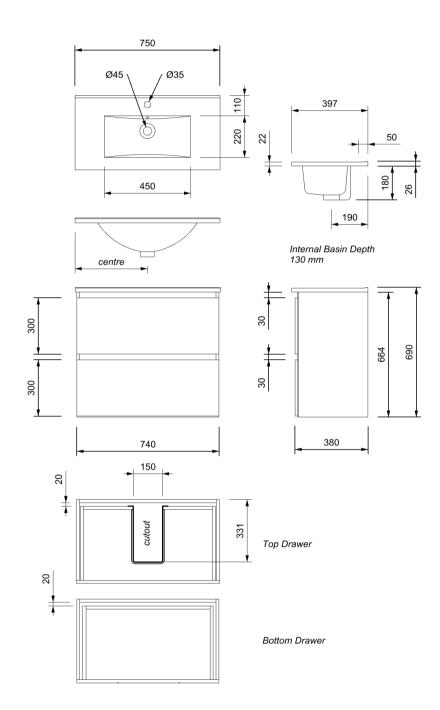

# PINNACLE SLIM 750 DOUBLE DWR WALL VANITY

TECHNICAL SPECIFICATIONS

ALL MEASUREMENTS ARE NOMINAL. "WARRANTIES APPLY TO RESIDENTIAL DOMESTIC USE ONLY. WARRANTY VOID IF PRODUCT IS NOT INSTALLED ACCORDING TO OUR SPECIFICATIONS. "FOR FURTHER INFORMATION ON INSTALLATION GUIDE AND PRODUCT OPTIONS PLEASE REFER TO THE WEBSITE. CLEARLITE.CO.NZ