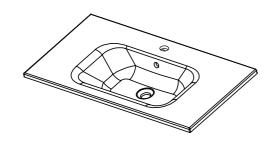

## Clasico

Vitreous China with overflow Gloss White - VC

W910 x D465 x H20

## Vercelli

Vitreous China with overflow Gloss White - VE

W915 x D465 x H15