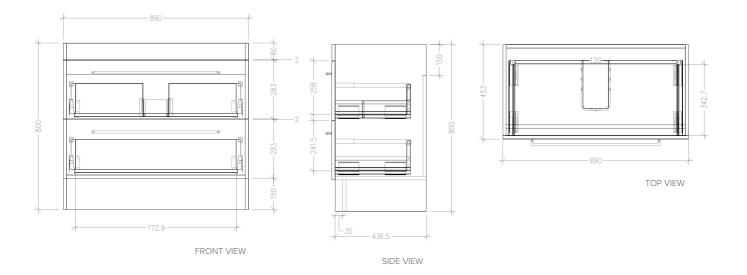

#### **Features**

- Floorstanding
- 2 Drawers
- Single Basin
- Laminate Woodgrain & Solid Colours on MR Board
- Dimensions: H820 x W900 x D465
- Floor plumbing provision has been allowed for with a 60mm space behind lower drawer. Note lower drawer DOES NOT have a plumbing cutout and is designed to offer full storage space.
- Optional: Floor plumbing waste provision in bottom drawer [88515] - Additional cost applies

#### **Technical Details**

Note: All measurements shown are in millimetres. Sizes are nominal.