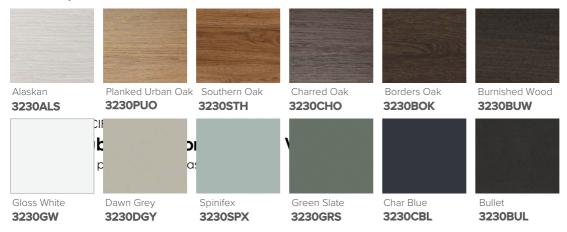

# SPECIFICATION SHEET

### Citi 900mm 2 Drawer Floor Vanity



#### **Features**

- Floorstanding
- 2 Drawers
- Single Basin
- Laminate Woodgrain & Solid Colours on MR Board
- Dimensions: H820 x W900 x D465
- Floor plumbing provision has been allowed for with a 60mm space behind lower drawer. Note lower drawer DOES NOT have a plumbing cutout and is designed to offer full storage space.
- Optional: Floor plumbing waste provision in bottom drawer [88515] - Additional cost applies

#### **Colour Options with Code**



#### **Technical Details**

Note: All measurements shown are in millimetres. Sizes are nominal.





# SPECIFICATION SHEET

## 900mm Basin Options

### Via

StoneCast with overflow Gloss White - VIA Matte White - VIAMW

#### W900 x D460 x H20





#### **Ponti**

StoneCast with overflow Gloss White - PO

#### W904 x D460 x H50





### Ari

StoneCast with overflow Gloss White - VA

#### W900 x D465 x H50





requires a Ø32mm waste





# SPECIFICATION SHEET

## 900mm Basin Options

## Clasico

Vitreous China with overflow Gloss White - VC

W910 x D465 x H20





## Vercelli

Vitreous China with overflow Gloss White - VE

W915 x D465 x H15