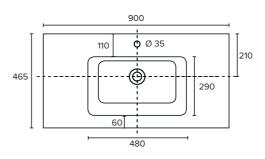

### Ari

StoneCast with overflow Gloss White - VA

#### W900 x D465 x H50

requires a Ø32mm waste