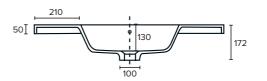

#### **Ponti**

StoneCast with overflow Gloss White - PO

#### W904 x D460 x H50