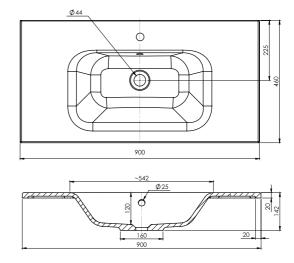

## 900mm Basin Options

### Via

StoneCast with overflow Gloss White - VIA Matte White - VIAMW

#### W900 x D460 x H20