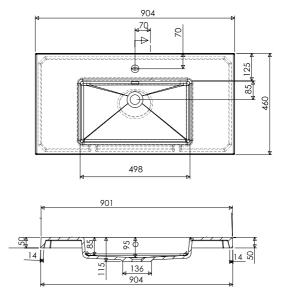

## 900mm Basin Options

#### **Ponti**

StoneCast with overflow Gloss White - PO

#### W904 x D460 x H50