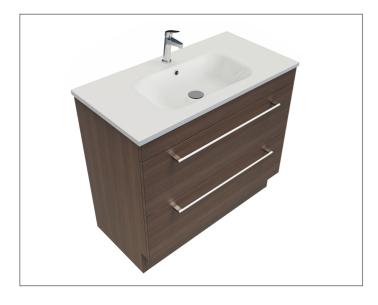

### Citi 900mm 2 Drawer Floor Vanity

#### **Features**

- Floorstanding
- 2 Drawers
- Single Basin
- Laminate Woodgrain & Solid Colours on MR Board
- Dimensions: H820 x W900 x D465
- Floor plumbing provision has been allowed for with a 60mm space behind lower drawer. Note lower drawer DOES NOT have a plumbing cutout and is designed to offer full storage space.
- Optional: Floor plumbing waste provision in bottom drawer [88515] - Additional cost applies