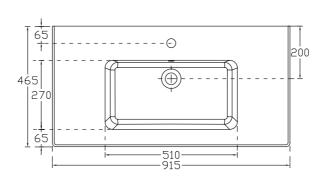

l storage space.
- Optional: Floor plumbing waste provision in bottom drawer [88515] - Additional cost applies

#### **Colour Options with Code**



#### **Technical Details**

Note: All measurements shown are in millimetres. Sizes are nominal.





# SPECIFICATION SHEET

## 900mm Basin Options

### Via

StoneCast with overflow Gloss White - VIA Matte White - VIAMW

#### W900 x D460 x H20





#### **Ponti**

StoneCast with overflow Gloss White - PO

#### W904 x D460 x H50





### Ari

StoneCast with overflow Gloss White - VA

#### W900 x D465 x H50





requires a Ø32mm waste





# SPECIFICATION SHEET

## 900mm Basin Options

## Clasico

Vitreous China with overflow Gloss White - VC

W910 x D465 x H20





## Vercelli

Vitreous China with overflow Gloss White - VE

W915 x D465 x H15