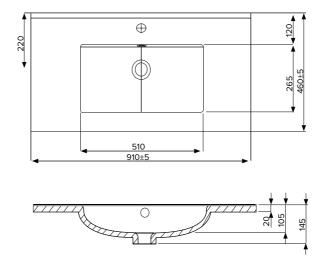

## Clasico

Vitreous China with overflow Gloss White - VC

W910 x D465 x H20

## Vercelli

Vitreous China with overflow Gloss White - VE

W915 x D465 x H15