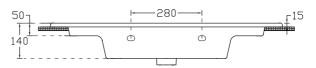

storage space.
- Optional: Floor plumbing waste provision in bottom drawer [88515] - Additional cost applies

#### **Colour Options with Code**



#### **Technical Details**

Note: All measurements shown are in millimetres. Sizes are nominal.





# SPECIFICATION SHEET

## 900mm Basin Options

### Via

StoneCast with overflow Gloss White - VIA Matte White - VIAMW

#### W900 x D460 x H20





#### **Ponti**

StoneCast with overflow Gloss White - PO

#### W904 x D460 x H50





### Ari

StoneCast with overflow Gloss White - VA

#### W900 x D465 x H50





requires a Ø32mm waste





# SPECIFICATION SHEET

## 900mm Basin Options

## Clasico

Vitreous China with overflow Gloss White - VC

W910 x D465 x H20





## Vercelli

Vitreous China with overflow Gloss White - VE

W915 x D465 x H15