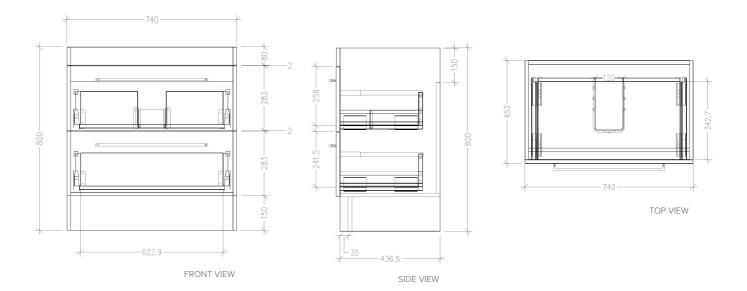

#### **Technical Details**

Note: All measurements shown are in millimetres. Sizes are nominal.