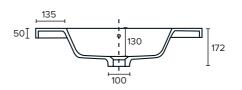

Solid Colours on MR Board
- Dimensions: H820 x W750 x D465
- Floor plumbing provision has been allowed for with a 60mm space behind lower drawer. Note lower drawer DOES NOT have a plumbing cutout and is designed to offer full storage space.
- Optional: Floor plumbing waste provision in bottom drawer [88515] - Additional \$75 RRP

### **Colour Options with Code**



#### **Technical Details**

Note: All measurements shown are in millimetres. Sizes are nominal.





# SPECIFICATION SHEET

## 750mm Basin Options

### Via

StoneCast with overflow Gloss White - VIA Matte White - VIAMW

### W750 x D460 x H20





### Ponti

StoneCast with overflow Gloss White - PO

### W754 x D460 x H50





#### Δri

StoneCast with overflow Gloss White - VA

#### W750 x D465 x H50





requires a Ø32mm waste





# SPECIFICATION SHEET

## 750mm Basin Options

## Clasico

Vitreous China with overflow Gloss White - VC

### W760 x D465 x H20





### Vercelli

Vitreous China with overflow Gloss White - VE

### W765 x D465 x H15