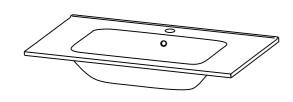

## 750mm Basin Options

## Clasico

Vitreous China with overflow Gloss White - VC

### W760 x D465 x H20