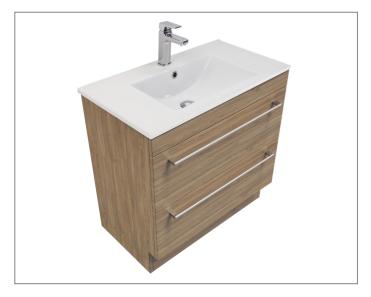

# Citi 750mm 2 Drawer Floor Vanity

#### **Features**

- Floorstanding
- 2 Drawers
- Single Basin
- Laminate Woodgrain & Solid Colours on MR Board
- Dimensions: H820 x W750 x D465
- Floor plumbing provision has been allowed for with a 60mm space behind lower drawer. Note lower drawer DOES NOT have a plumbing cutout and is designed to offer full storage space.
- Optional: Floor plumbing waste provision in bottom drawer [88515] - Additional \$75 RRP