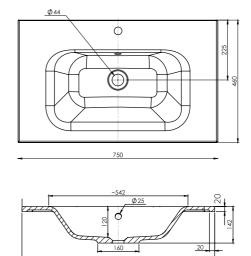

## 750mm Basin Options

### Via

StoneCast with overflow Gloss White - VIA Matte White - VIAMW

### W750 x D460 x H20