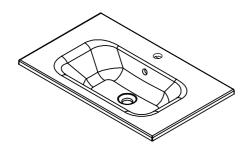

### Vercelli

Vitreous China with overflow Gloss White - VE

### W765 x D465 x H15