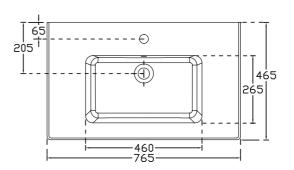

### Vercelli

Vitreous China with overflow Gloss White - VE

### W765 x D465 x H15