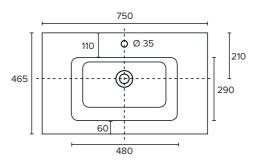

#### Δri

StoneCast with overflow Gloss White - VA

#### W750 x D465 x H50

requires a Ø32mm waste