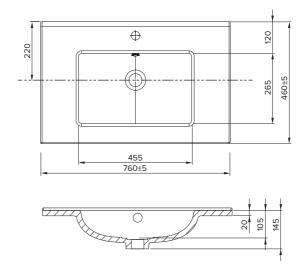

## Clasico

Vitreous China with overflow Gloss White - VC

### W760 x D465 x H20