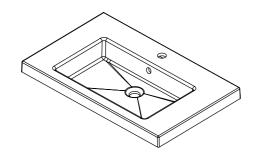

## 750mm Basin Options

### Ponti

StoneCast with overflow Gloss White - PO

### W754 x D460 x H50