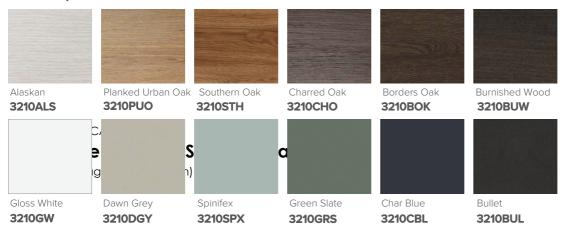

# SPECIFICATION SHEET

# Citi 750mm 2 Drawer Floor Vanity



#### **Features**

- Floorstanding
- 2 Drawers
- Single Basin
- Laminate Woodgrain & Solid Colours on MR Board
- Dimensions: H820 x W750 x D465
- Floor plumbing provision has been allowed for with a 60mm space behind lower drawer. Note lower drawer DOES NOT have a plumbing cutout and is designed to offer full storage space.
- Optional: Floor plumbing waste provision in bottom drawer [88515] - Additional \$75 RRP

### **Colour Options with Code**



#### **Technical Details**

Note: All measurements shown are in millimetres. Sizes are nominal.





# SPECIFICATION SHEET

## 750mm Basin Options

### Via

StoneCast with overflow Gloss White - VIA Matte White - VIAMW

### W750 x D460 x H20





### Ponti

StoneCast with overflow Gloss White - PO

### W754 x D460 x H50





#### Δri

StoneCast with overflow Gloss White - VA

#### W750 x D465 x H50





requires a Ø32mm waste





# SPECIFICATION SHEET

## 750mm Basin Options

## Clasico

Vitreous China with overflow Gloss White - VC

### W760 x D465 x H20





### Vercelli

Vitreous China with overflow Gloss White - VE

### W765 x D465 x H15