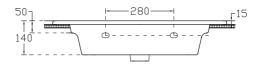

### Vercelli

Vitreous China with overflow Gloss White - VE

### W765 x D465 x H15