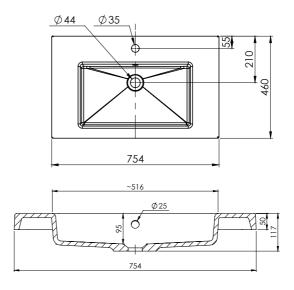

## 750mm Basin Options

#### Δri

StoneCast with overflow Gloss White - VA

#### W750 x D465 x H50

requires a Ø32mm waste