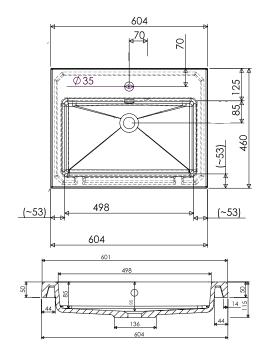

# 600mm Basin Options

## Vercelli

Vitreous China with overflow Gloss White - VE

#### W625 x D465 x H15