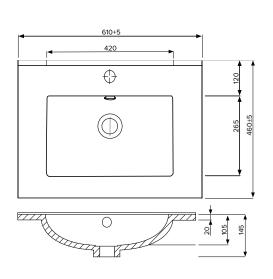

# 600mm Basin Options

## Via

StoneCast with overflow Gloss White - VIA Matte White - VIAMW

## W610 x D460 x H20