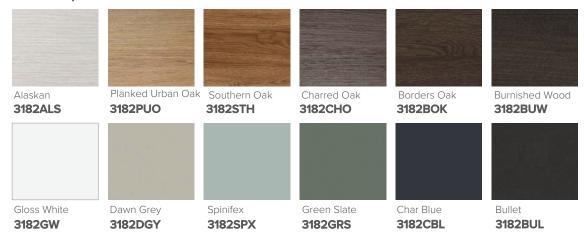

# SPECIFICATION SHEET

## Citi 600mm 2 Drawer Wall Vanity



#### **Features**

- Wall Hung
- 2 Drawers
- Single Basin
- Laminate Woodgrain & Solid Colours on MR Board
- Dimensions: H670 x W600 x D465
- Plumbing provision has been allowed for with a 60mm space behind lower drawer.
  Note lower drawer DOES NOT have a plumbing cutout and is designed to offer full storage space.

### **Colour Options with Code**



## **Technical Details**

Note: All measurements shown are in millimetres. Sizes are nominal.





# SPECIFICATION SHEET

# 600mm Basin Options

## Via

StoneCast with overflow Gloss White - VIA Matte White - VIAMW

## W610 x D460 x H20





## Ponti

StoneCast with overflow Gloss White - PO

#### W604 x D460 x H50





## Clasico

Vitreous China with overflow Gloss White - VC

#### W600 x D465 x H20







# SPECIFICATION SHEET

# 600mm Basin Options

## Vercelli

Vitreous China with overflow Gloss White - VE

#### W625 x D465 x H15