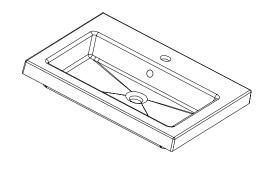

# 600mm Basin Options

## Via

StoneCast with overflow Gloss White - VIA Matte White - VIAMW

## W610 x D460 x H20