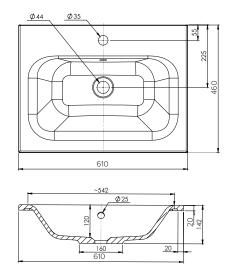

# 600mm Basin Options

## Via

StoneCast with overflow Gloss White - VIA Matte White - VIAMW

## W610 x D460 x H20