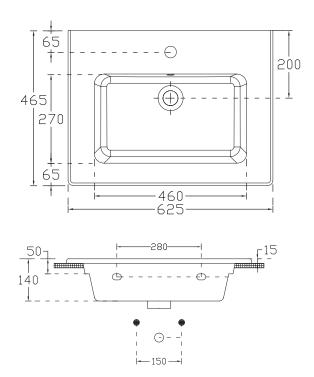

## Vercelli

Vitreous China with overflow Gloss White - VE

#### W625 x D465 x H15