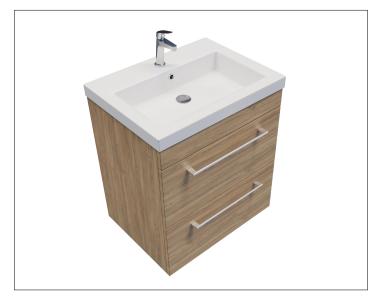

## Citi 600mm 2 Drawer Wall Vanity

#### **Features**

- Wall Hung
- 2 Drawers
- Single Basin
- Laminate Woodgrain & Solid Colours on MR Board
- Dimensions: H670 x W600 x D465
- Plumbing provision has been allowed for with a 60mm space behind lower drawer.
  Note lower drawer DOES NOT have a plumbing cutout and is designed to offer full storage space.