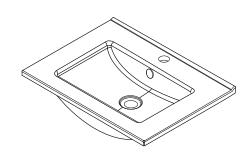

# 600mm Basin Options

## Vercelli

Vitreous China with overflow Gloss White - VE

#### W625 x D465 x H15