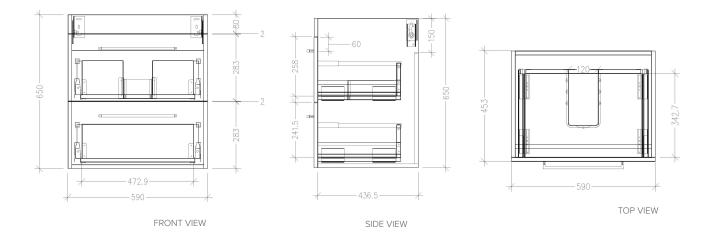

## **Technical Details**

Note: All measurements shown are in millimetres. Sizes are nominal.