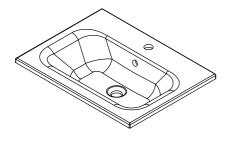

## 600mm Basin Options

### Via

StoneCast with overflow Gloss White - VIA Matte White - VIAMW

StoneCast with overflow Gloss White - PO

#### W604 x D460 x H50

**Clasico** Vitreous China with overflow Gloss White - VC