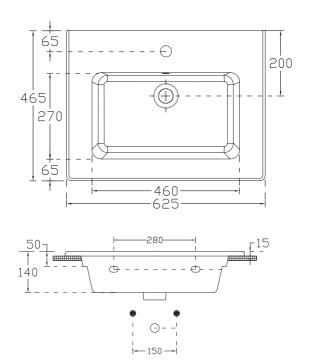

## SPECIFICATION SHEET 600mm Basin Options

### Vercelli

Vitreous China with overflow Gloss White - VE

#### W625 x D465 x H15

Head Office: 281 Heads Road, Wanganui Auckland Office: 525 Great South Road, Penrose, Auckland 06 349 0194 | 0800 728 662 www.newtech.co.nz