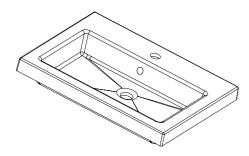

## SPECIFICATION SHEET 600mm Basin Options

### Vercelli

Vitreous China with overflow Gloss White - VE

#### W625 x D465 x H15

Head Office: 281 Heads Road, Wanganui Auckland Office: 525 Great South Road, Penrose, Auckland 06 349 0194 | 0800 728 662 www.newtech.co.nz