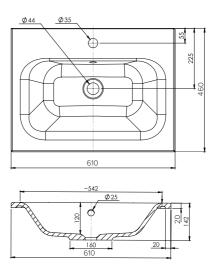

## 600mm Basin Options

### Via

StoneCast with overflow Gloss White - VIA Matte White - VIAMW

StoneCast with overflow Gloss White - PO

#### W604 x D460 x H50

**Clasico** Vitreous China with overflow Gloss White - VC