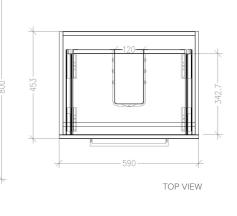

## Citi 600mm 2 Drawer Floor Vanity

#### **Features**

- Floorstanding
- 2 Drawers
- Single Basin
- Laminate Woodgrain & Solid Colours on MR Board
- Dimensions: H820 x W600 x D465
- Floor plumbing provision has been allowed for with a 60mm space behind lower drawer. Note lower drawer DOES NOT have a plumbing cutout and is designed to offer full storage space.
- Optional: Floor plumbing waste provision in bottom drawer [88515] - Additional \$75 RRP