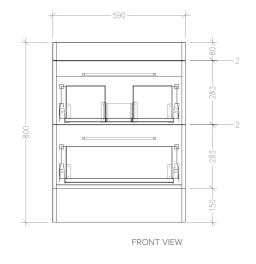

#### **Features**

- Floorstanding
- 2 Drawers
- Single Basin
- Laminate Woodgrain & Solid Colours on MR Board
- Dimensions: H820 x W600 x D465
- Floor plumbing provision has been allowed for with a 60mm space behind lower drawer. Note lower drawer DOES NOT have a plumbing cutout and is designed to offer full storage space.
- Optional: Floor plumbing waste provision in bottom drawer [88515] - Additional \$75 RRP