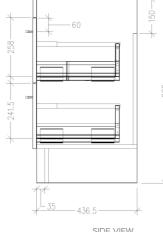

#### **Features**

- Floorstanding
- 2 Drawers
- Single Basin
- Laminate Woodgrain & Solid Colours on MR Board
- Dimensions: H820 x W600 x D465
- Floor plumbing provision has been allowed for with a 60mm space behind lower drawer. Note lower drawer DOES NOT have a plumbing cutout and is designed to offer full storage space.
- Optional: Floor plumbing waste provision in bottom drawer [88515] - Additional \$75 RRP