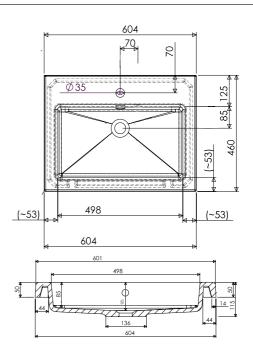

#### W604 x D460 x H50

**Clasico** Vitreous China with overflow Gloss White - VC

#### W600 x D465 x H20

Head Office: 281 Heads Road, Wanganui Auckland Office: 525 Great South Road, Penrose, Auckland 06 349 0194 | 0800 728 662 www.newtech.co.nz