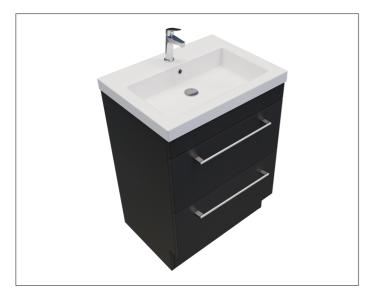

## Citi 600mm 2 Drawer Floor Vanity

#### **Features**

- Floorstanding
- 2 Drawers
- Single Basin
- Laminate Woodgrain & Solid Colours on MR Board
- Dimensions: H820 x W600 x D465
- Floor plumbing provision has been allowed for with a 60mm space behind lower drawer. Note lower drawer DOES NOT have a plumbing cutout and is designed to offer full storage space.
- Optional: Floor plumbing waste provision in bottom drawer [88515] - Additional \$75 RRP