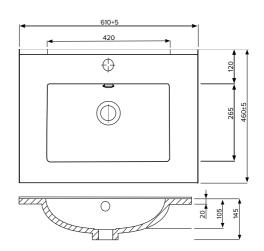

### Vercelli

Vitreous China with overflow Gloss White - VE

#### W625 x D465 x H15

Head Office: 281 Heads Road, Wanganui Auckland Office: 525 Great South Road, Penrose, Auckland 06 349 0194 | 0800 728 662 www.newtech.co.nz