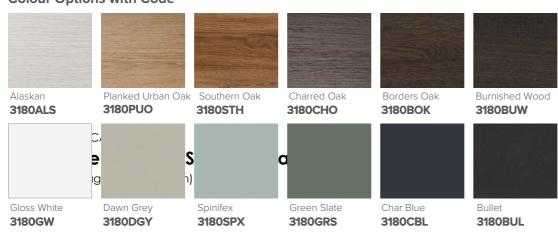

## SPECIFICATION SHEET

## Citi 600mm 2 Drawer Floor Vanity



#### **Features**

- Floorstanding
- 2 Drawers
- Single Basin
- Laminate Woodgrain & Solid Colours on MR Board
- Dimensions: H820 x W600 x D465
- Floor plumbing provision has been allowed for with a 60mm space behind lower drawer. Note lower drawer DOES NOT have a plumbing cutout and is designed to offer full storage space.
- Optional: Floor plumbing waste provision in bottom drawer [88515] - Additional \$75 RRP



#### **Technical Details**













Head Office: 281 Heads Road, Wanganui Auckland Office: 525 Great South Road, Penrose, Auckland 06 349 0194 | 0800 728 662 www.newtech.co.nz

#### **Colour Options with Code**

# SPECIFICATION SHEET

## 600mm Basin Options

### Via

StoneCast with overflow Gloss White - VIA Matte White - VIAMW







StoneCast with overflow Gloss White - PO

#### W604 x D460 x H50







**Clasico** Vitreous China with overflow Gloss White - VC

#### W600 x D465 x H20







Head Office: 281 Heads Road, Wanganui Auckland Office: 525 Great South Road, Penrose, Auckland 06 349 0194 | 0800 728 662 www.newtech.co.nz

## SPECIFICATION SHEET 600mm Basin Options

### Vercelli

Vitreous China with overflow Gloss White - VE

#### W625 x D465 x H15







Head Office: 281 Hea