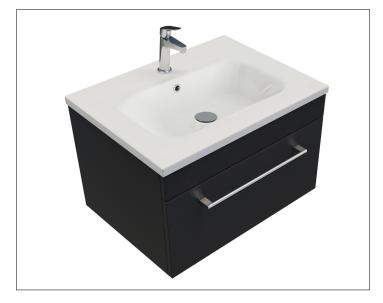

## Citi 600mm 1 Drawer Wall Vanity

#### **Features**

- Wall Hung
- 1 Drawer
- Single Basin
- Laminate Woodgrain & Solid Colours on MR Board
- Dimensions: H420 x W600 x D465