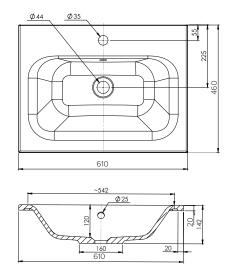

## Via

StoneCast with overflow Gloss White - VIA Matte White - VIAMW

## W610 x D460 x H20