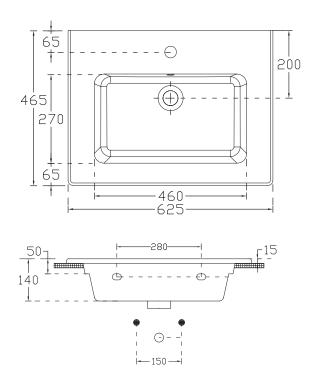

## Vercelli

Vitreous China with overflow Gloss White - VE

### W625 x D465 x H15