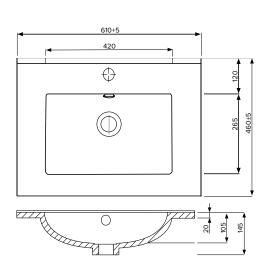

## Via

StoneCast with overflow Gloss White - VIA Matte White - VIAMW

## W610 x D460 x H20