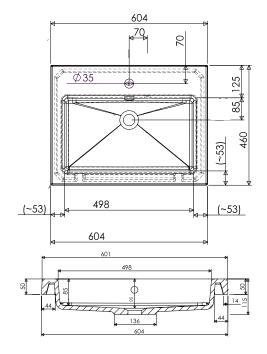

# SPECIFICATION SHEET

## Citi 600mm 1 Drawer Wall Vanity



#### **Features**

- Wall Hung
- 1 Drawer
- Single Basin
- Laminate Woodgrain & Solid Colours on MR Board
- Dimensions: H420 x W600 x D465

### **Colour Options with Code**



### **Technical Details**

Note: All measurements shown are in millimetres. Sizes are nominal.





# SPECIFICATION SHEET

## 600mm Basin Options

## Via

StoneCast with overflow Gloss White - VIA Matte White - VIAMW

## W610 x D460 x H20





## Ponti

StoneCast with overflow Gloss White - PO

### W604 x D460 x H50





## Clasico

Vitreous China with overflow Gloss White - VC

### W600 x D465 x H20







# SPECIFICATION SHEET

# 600mm Basin Options

## Vercelli

Vitreous China with overflow Gloss White - VE

### W625 x D465 x H15