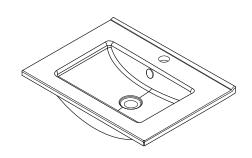

# SPECIFICATION SHEET

## Citi 600mm 1 Drawer Wall Vanity



#### **Features**

- Wall Hung
- 1 Drawer
- Single Basin
- Laminate Woodgrain & Solid Colours on MR Board
- Dimensions: H420 x W600 x D465

### **Colour Options with Code**



### **Technical Details**

Note: All measurements shown are in millimetres. Sizes are nominal.





# SPECIFICATION SHEET

## 600mm Basin Options

## Via

StoneCast with overflow Gloss White - VIA Matte White - VIAMW

## W610 x D460 x H20





## Ponti

StoneCast with overflow Gloss White - PO

### W604 x D460 x H50





## Clasico

Vitreous China with overflow Gloss White - VC

### W600 x D465 x H20







# SPECIFICATION SHEET

# 600mm Basin Options

## Vercelli

Vitreous China with overflow Gloss White - VE

### W625 x D465 x H15