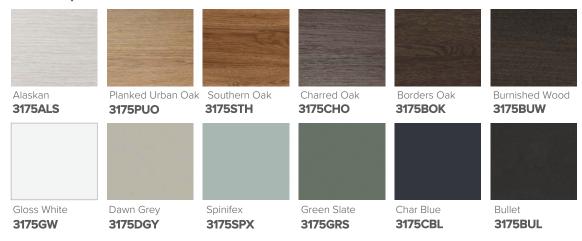

# SPECIFICATION SHEET

## Citi 600mm 1 Drawer Wall Vanity



#### **Features**

- Wall Hung
- 1 Drawer
- Single Basin
- Laminate Woodgrain & Solid Colours on MR Board
- Dimensions: H420 x W600 x D465

### **Colour Options with Code**



### **Technical Details**

Note: All measurements shown are in millimetres. Sizes are nominal.





# SPECIFICATION SHEET

## 600mm Basin Options

## Via

StoneCast with overflow Gloss White - VIA Matte White - VIAMW

## W610 x D460 x H20





## Ponti

StoneCast with overflow Gloss White - PO

### W604 x D460 x H50





## Clasico

Vitreous China with overflow Gloss White - VC

### W600 x D465 x H20







# SPECIFICATION SHEET

# 600mm Basin Options

## Vercelli

Vitreous China with overflow Gloss White - VE

### W625 x D465 x H15