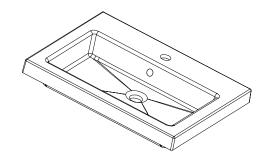

## Via

StoneCast with overflow Gloss White - VIA Matte White - VIAMW

## W610 x D460 x H20